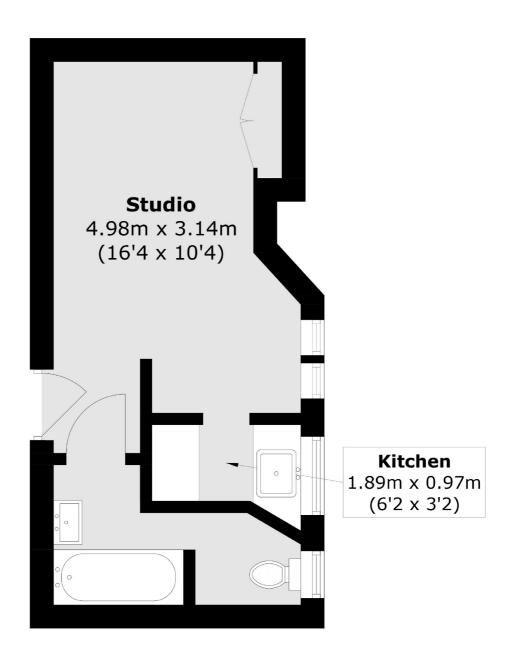

## Frank Harris —— & Co.

Total area (approx.): 20.7 sq. m (222.8 sq. ft)

Frank Harris & Co. Bloomsbury and Kings Cross 81 Marchmont Street, London, WC1N 1AL 020 7405 4444 bloomsburysales@frankharris.co.uk