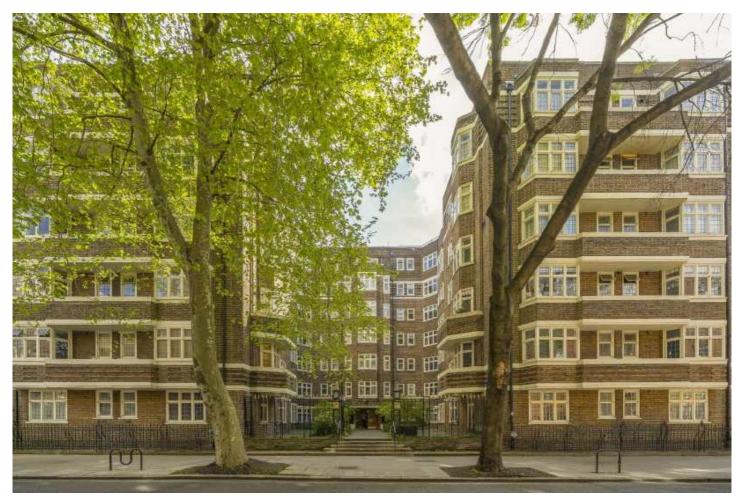

## Clare Court, WC1H

£395,000

Offered to the market is this one-bedroom property situated within a purpose-built 1930's Art Deco block, Clare Court. This fourth-floor property comprises a large bedroom, reception and a separate kitchen. The development has had a lot of work carried out recently including; two newly-installed lifts, secure cycle parking and a porter on site to help handle the day-to-day running of the building. The communal spaces of Clare Court are due to be completed with a full refurbishment and redecoration.

Clare Court is situated in the heart of Bloomsbury on Judd Street. The local shopping amenities and restaurants of Bloomsbury and the West End are all close by. Euston, King's Cross, St Pancras International and Russell Square are stations that service the area.