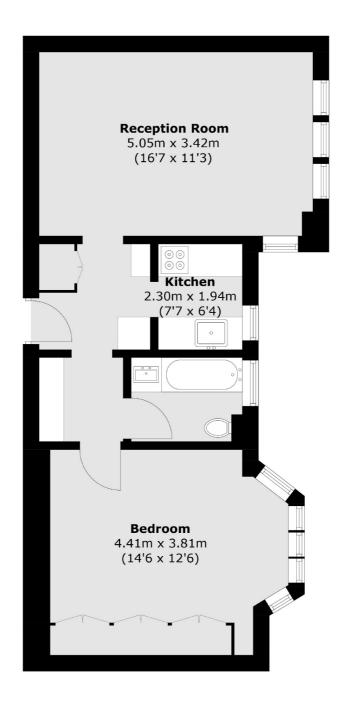

## Clare Court, WC1H

£395,000

Offered to the market is this one-bedroom property situated within a purpose-built 1930's Art Deco block, Clare Court. This fourth-floor property comprises a large bedroom, reception and a separate kitchen. The development has had a lot of work carried out recently including; two newly-installed lifts, secure cycle parking and a porter on site to help handle the day-to-day running of the building. The communal spaces of Clare Court are due to be completed with a full refurbishment and redecoration.

## Frank Harris

& Co. -

Total area (approx.): 47.5 sq. m (511.3 sq. ft)

Frank Harris & Co. Bloomsbury and Kings Cross 81 Marchmont Street, London, WC1N 1AL 020 7405 4444 bloomsburysales@frankharris.co.uk