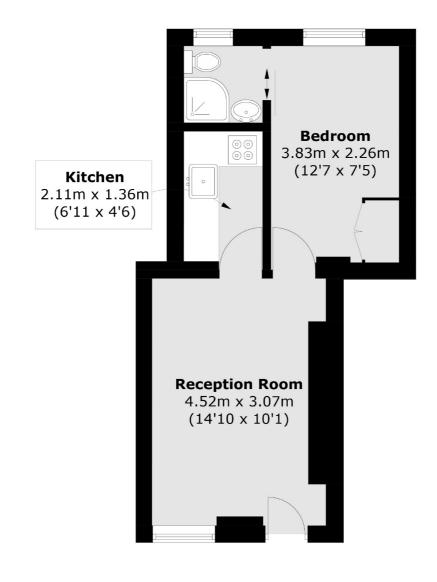

## Frank Harris

& Co. -

Total area (approx.): 28.7 sq. m (308.9 sq. ft)

Frank Harris & Co. Bloomsbury and Kings Cross 81 Marchmont Street, London, WC1N 1AL 020 7405 4444 bloomsburysales@frankharris.co.uk