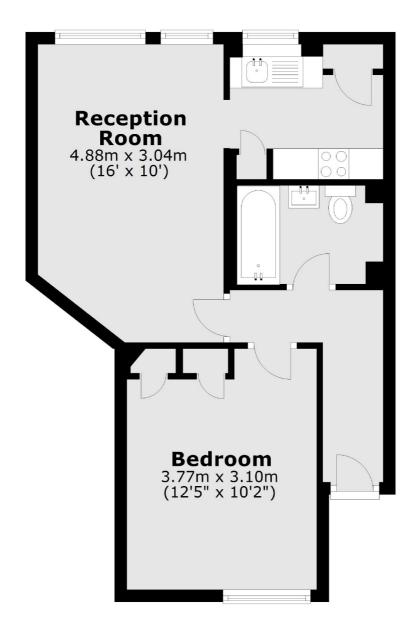

### **Ground Floor**

#### otal area: approx. 41.7 sq. metres (449.2 sq. feet

Frank Harris & Co. Bloomsbury and Kings Cross 81 Marchmont Street, London, WC1N 1AL 020 7387 0077 bloomsburylettings@frankharris.co.uk

Energy Rating: . We aim to make our particulars both accurate and reliable. However they are not guaranteed; nor do they form part of an offer or contract. If you require clarification on any points then please contact us, especially if you're traveling some distance to view. Please note that appliances and heating systems have not been tested and therefore no warranties can be given as to their good working order.