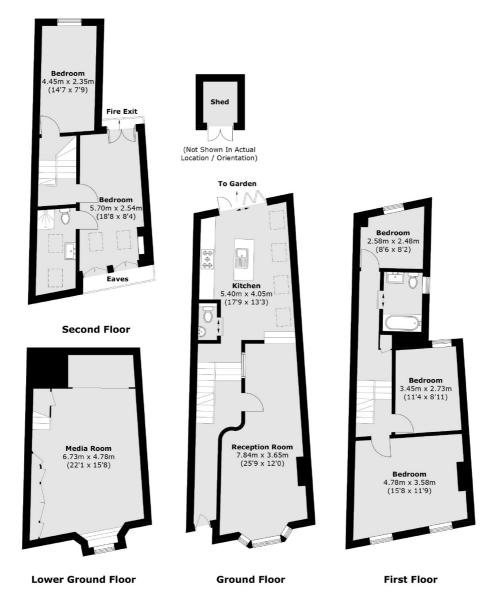

## Kynaston Road, N16

£2,000,000

This five-bedroom, two-bathroom freehold house, located in Stoke Newington, boasts key features including an impressive media room, an openplan kitchen, a loft conversion equipped with an en-suite bathroom and a patio in the back garden, perfect for gatherings.

## Frank Harris

& Co. -

Total area (approx.): 167.1 sq. m (1,798.7 sq. ft) Shed: 2.5 sq. m (26.9 sq. ft) (Excluding Eaves)

Frank Harris & Co. Bloomsbury and Kings Cross 81 Marchmont Street, London, WC1N 1AL 020 7405 4444 bloomsburysales@frankharris.co.uk