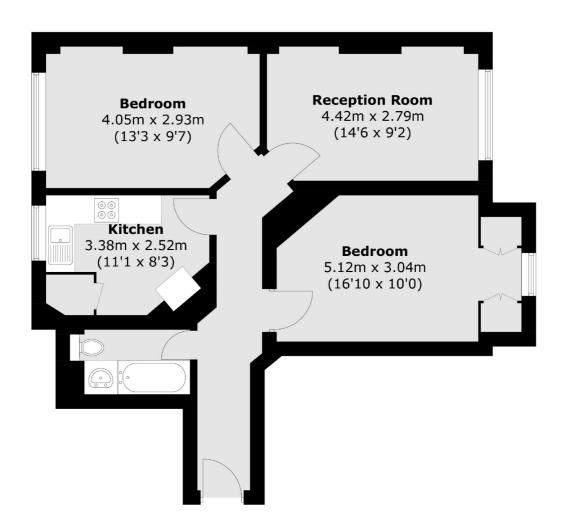

## **Lower Ground Floor**

Total area (approx.): 63.8 sq. m (686.7 sq. ft)

Frank Harris & Co. Bloomsbury and Kings Cross 81 Marchmont Street, London, WC1N 1AL 020 7387 0077 bloomsburylettings@frankharris.co.uk