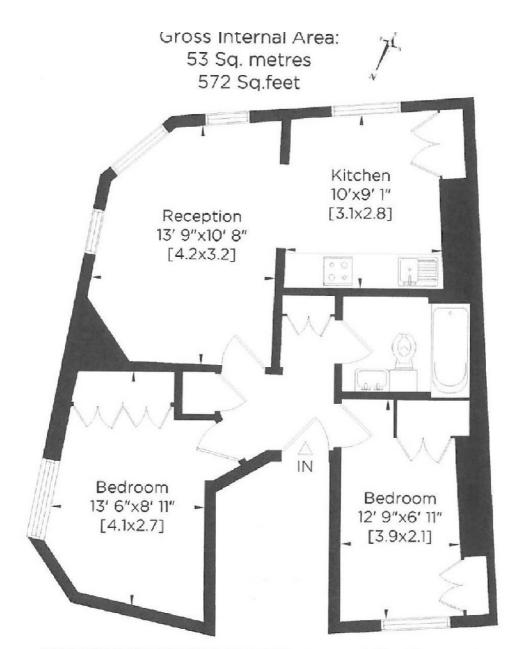

## Frank Harris

Whilst every attempt has been made to ensure the accuracy of this foor plan, measurements of doors, windows, rooms and Soufbotage are approximate within 5% accuracy. For identification purposes only. You must recheck all details before purchase and only purchase when you have confirmed them. Not to scale @ www.steellondon - Email: patricia@steellondon - Te: 07847 219401