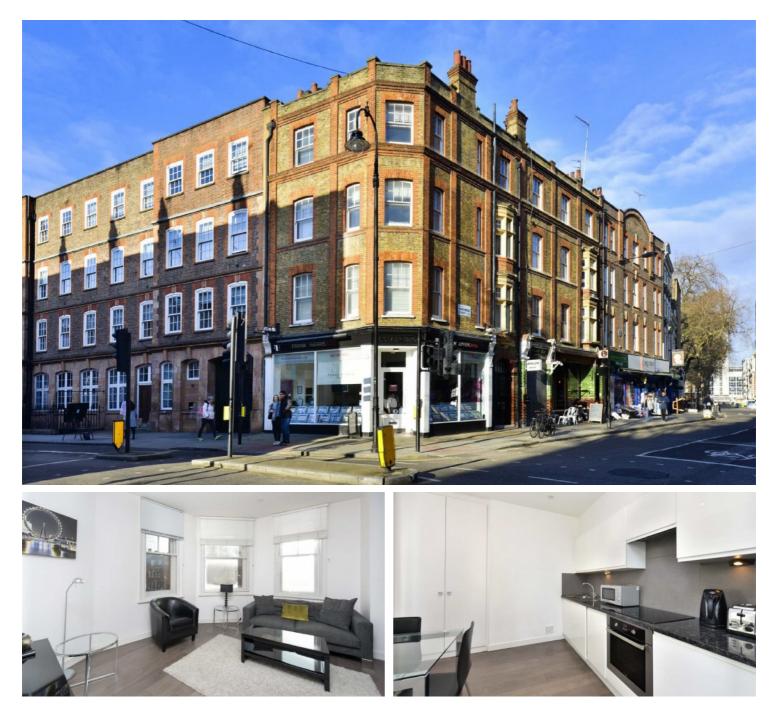

## Bloomsbury, WC1N

A beautifully refurbished two bedroom apartment set in a period conversion conveniently located for Russell Square Underground. The property has been finished to a high standard and includes wood flooring, high specification kitchen, two double bedrooms, secondary double glazing in every room

Located near the junction of Tavistock Place, Marchmont Street is just a few yards from the Brunswick Centre, Russell Square and St Pancras International stations.

£680 Per week