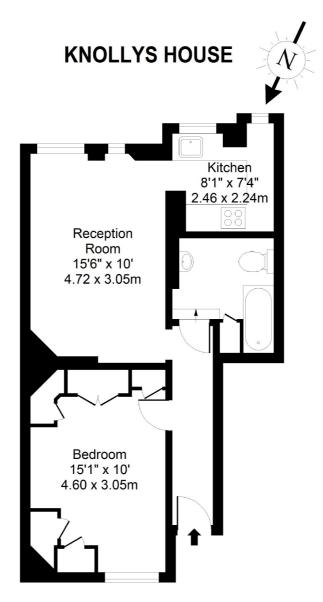

## **Second Floor**

Approx. Gross Internal Area 485 Sq Ft - 45.06 Sq M For Illustrative Purposes Only - Not To Scale

Frank Harris & Co. Bloomsbury and Kings Cross 81 Marchmont Street, London, WC1N 1AL 020 7405 4444 bloomsburysales@frankharris.co.uk