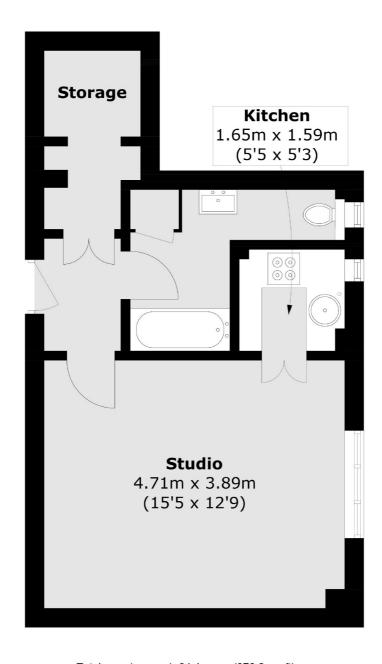

## Frank Harris

& Co. -

Total area (approx.): 34.4 sq. m (370.2 sq. ft)

Frank Harris & Co. Bloomsbury and Kings Cross 81 Marchmont Street, London, WC1N 1AL 020 7405 4444 bloomsburysales@frankharris.co.uk