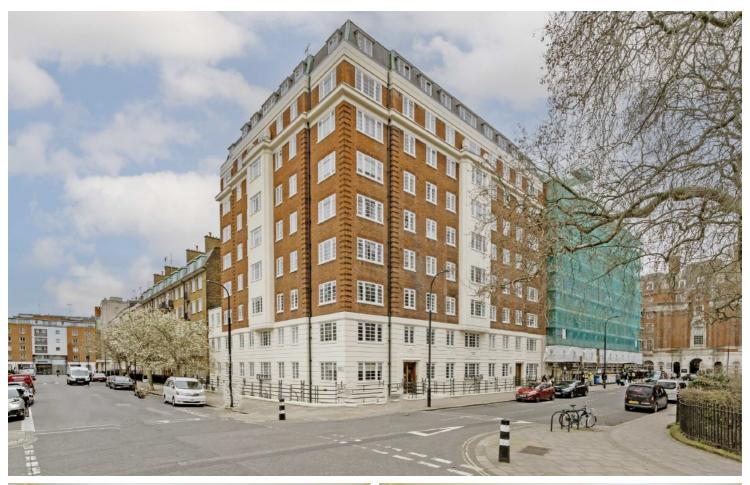

## Tavistock Court, WC1H

£250,000

Quietly set to the rear of the building, this studio flat has a bright aspect and would make a wonderful home, pied a terre or rental investment. This large apartment benefits from a portered service and no onward chain. Please note that the property is being sold on a lease of approximately 7 years and so will likely be most suited to cash buyers.

Tavistock Court is an imposing and highly sought after purpose built block set on the northern side of Tavistock Square. It is well located for ease of access to the universities, hospitals and local transport; with Euston, Kings Cross and Russel Square all being within a few minutes walk of the block.