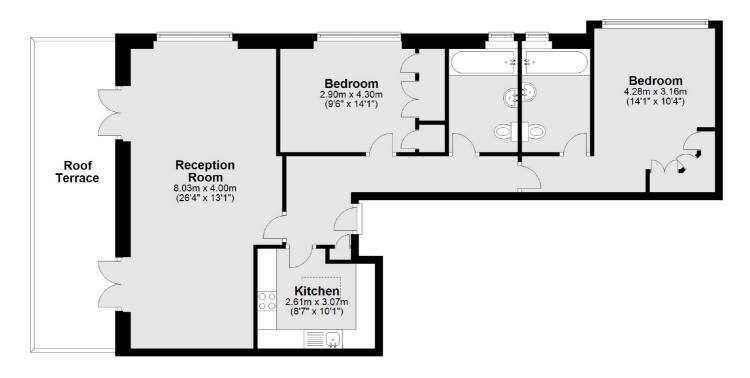

## **Fourth Floor**

Main area: Approx. 87.7 sq. metres (944.5 sq. feet)
Plus roof terrace, approx. 17.8 sq. metres (191.2 sq. feet)

Frank Harris & Co. Bloomsbury and Kings Cross 81 Marchmont Street, London, WC1N 1AL 020 7387 0077 bloomsburylettings@frankharris.co.uk