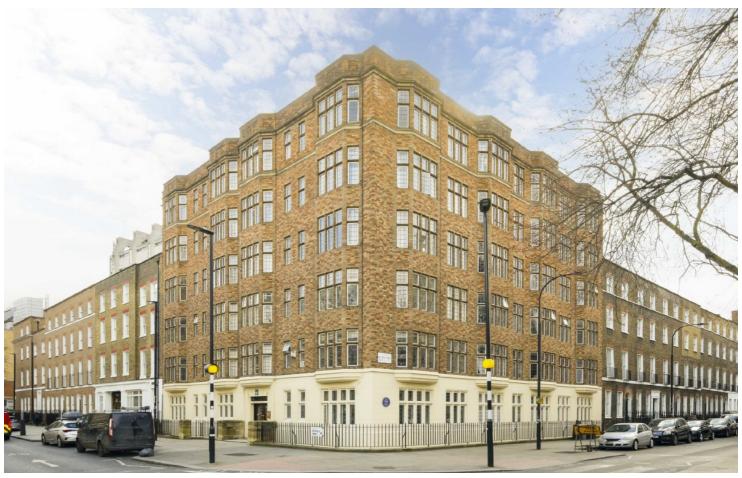

## **Downing Court, WC1N**

£575,000

Introducing this large one bedroom apartment. Set in this rare to market 1930's Mansion Block, this home comprises of a separate kitchen, a family bathroom, a double bedroom and plenty of built in storage. Over 550 sq.ft, keys features include high ceilings, wooden flooring and Grade II listed.

Downing Court is located extremely close to the Brunswick Centre where an abundance of local amenities can be found. It is also nearby to Russell Square and King's Cross St Pancras International, providing an array of transport links.