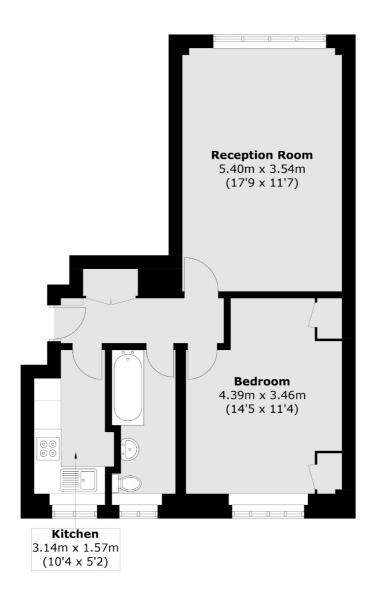

## Frank Harris

& Co. -

Total area (approx.): 51.4 sq. m (553.2 sq. ft)

Frank Harris & Co. Bloomsbury and Kings Cross 81 Marchmont Street, London, WC1N 1AL 020 7405 4444 bloomsburysales@frankharris.co.uk