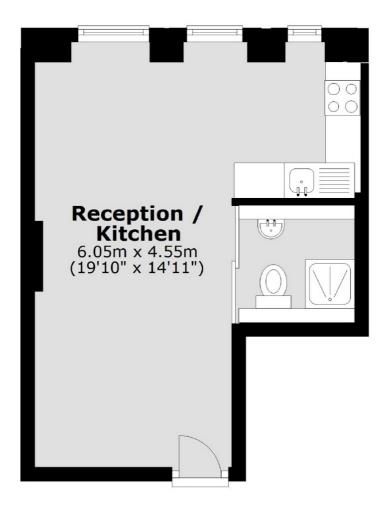

## Albany House, WC1H

A smart, modern studio apartment with bespoke fixtures and furnishings in the heart of Bloomsbury. Residents have use of on-site gymnasium and laundry facilities. This property offers the added benefit of Wi-Fi, heating, electricity and water rates are included in the rent.