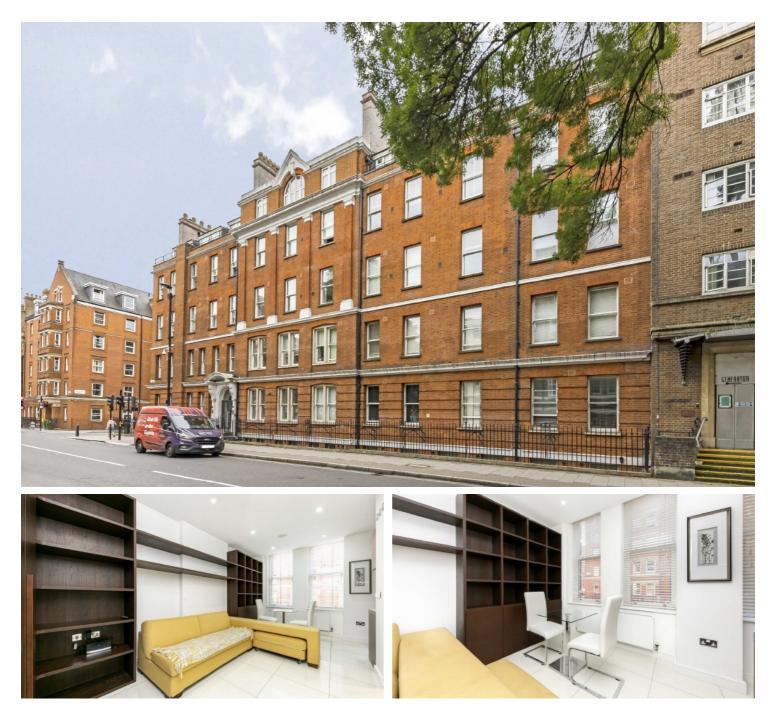

## Albany House, WC1H

A smart, modern studio apartment with bespoke fixtures and furnishings in the heart of Bloomsbury. Residents have use of on-site gymnasium and laundry facilities. This property offers the added benefit of Wi-Fi, heating, electricity and water rates are included in the rent.

The Albany House development is located within a short walk of Kings Cross and Euston Stations and is perfectly located just moments from the West End's vibrant mix of shops, bars, restaurants and attractions. £415 Per week