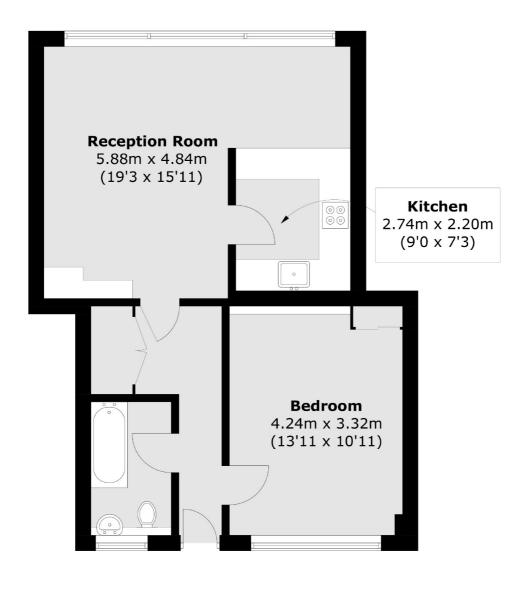

## Frank Harris —— & Co.

Total area (approx.): 55.6 sq. m (598.5 sq. ft)

Frank Harris & Co. Bloomsbury and Kings Cross 81 Marchmont Street, London, WC1N 1AL 020 7405 4444 bloomsburysales@frankharris.co.uk