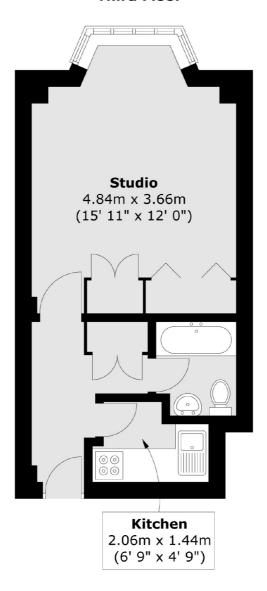

## **Third Floor**

Total area (approx.): 27.2 sq. m (293 sq. ft)

Frank Harris & Co. Bloomsbury and Kings Cross 81 Marchmont Street, London, WC1N 1AL 020 7405 4444 bloomsburysales@frankharris.co.uk

Energy Rating: C. We aim to make our particulars both accurate and reliable. However they are not guaranteed; nor do they form part of an offer or contract. If you require clarification on any points then please contact us, especially if you're traveling some distance to view. Please note that appliances and heating systems have not been tested and therefore no warranties can be given as to their good working order.