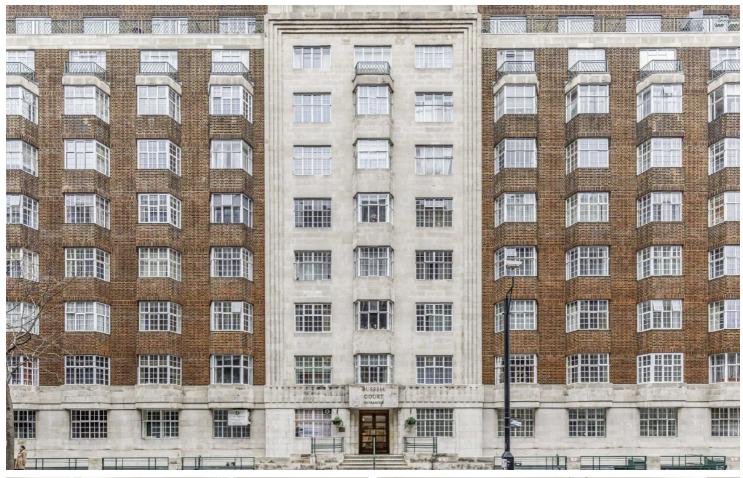

## Russell Court, WC1H

£310,000

One of the larger, bright west facing studios set within a newly renovated 1930's mansion block. The property includes a separate kitchen, family bathroom and open plan living/bedroom area with a built in bed and generous storage as well as a bay window. Heating and hot water is included in the annual service charge.