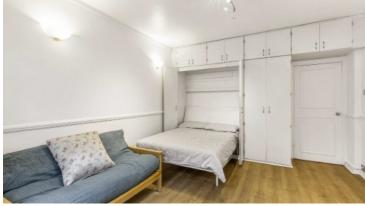

## Russell Court, WC1H

£310,000

One of the larger, bright west facing studios set within a newly renovated 1930's mansion block. The property includes a separate kitchen, family bathroom and open plan living/bedroom area with a built in bed and generous storage as well as a bay window. Heating and hot water is included in the annual service charge.