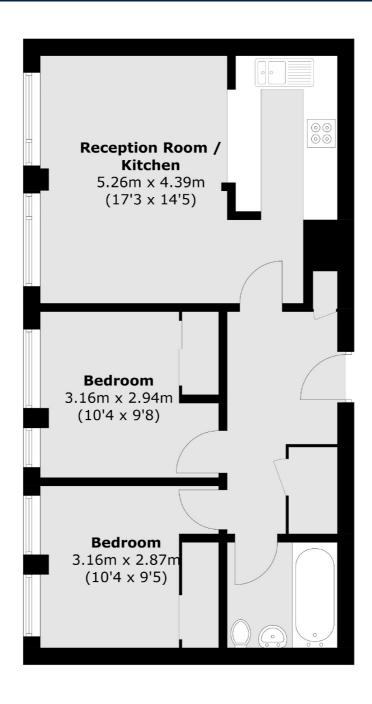

## Frank Harris —— & Co.

Total area (approx.): 55.4 sq. m (596.3 sq. ft)

Frank Harris & Co. Bloomsbury and Kings Cross 81 Marchmont Street, London, WC1N 1AL 020 7405 4444 bloomsburysales@frankharris.co.uk