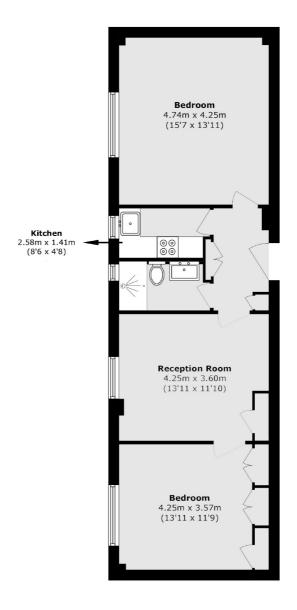

## Frank Harris

& Co. -

Total area (approx.): 64.3 sq. m (692.1 sq. ft)

Frank Harris & Co. Bloomsbury and Kings Cross 81 Marchmont Street, London, WC1N 1AL 020 7387 0077 bloomsburylettings@frankharris.co.uk