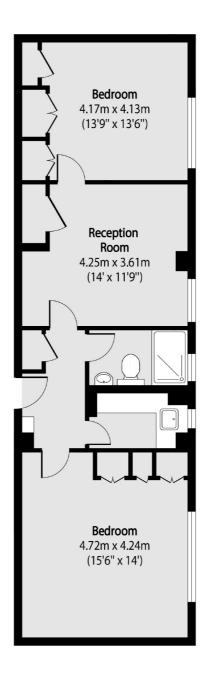

## Fitzrovia, WC1E

£923 Per week

A beautifully refurbished and spacious two double-bedroom property in the heart of central London. The accommodation comprises a reception room, separate kitchen two double-bedrooms and plenty of storage throughout. Heating and hot water included and day porter.

## Frank Harris

& Co. -

Total area (approx): 63.42 sq m (683 sq. ft)

Frank Harris & Co. Bloomsbury and Kings Cross 81 Marchmont Street, London, WC1N 1AL 020 7387 0077 bloomsburylettings@frankharris.co.uk