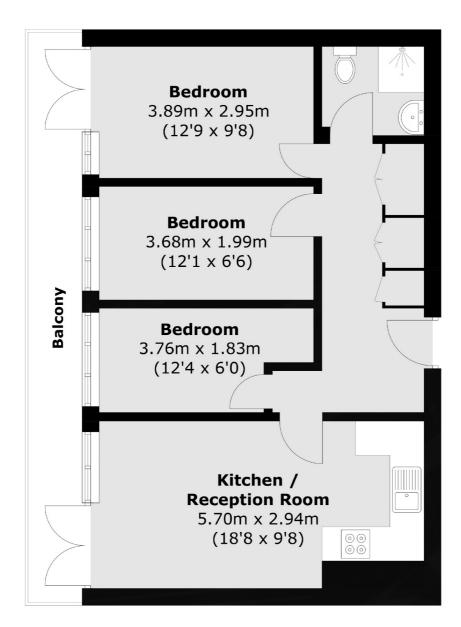

## Clare Court, WC1H

£600,000

Introducing this rare to the market three bedroom apartment with a balcony. Located on the 1st floor, this property comprises of three bedrooms, one bathroom and an open plan reception room. Clare Court is a substantial purpose built Art Deco 1930s block on the junction of Tavistock Place with Judd Street in the heart of Bloomsbury. Key benefits include concierge, no onward chain as well as a private balcony.

## **First Floor**

Total area (approx.): 54.8 sq. m (589.9 sq. ft) Balcony: 9.5 sq. m (102.2 sq. ft)

Frank Harris & Co. Bloomsbury and Kings Cross 81 Marchmont Street, London, WC1N 1AL 020 7405 4444 bloomsburysales@frankharris.co.uk