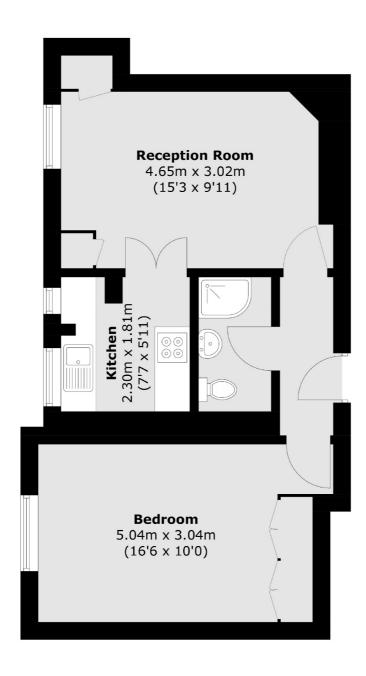

## Frank Harris —— & Co.

Total area (approx.): 42.7 sq. m (459.6 sq. ft)

Frank Harris & Co. Bloomsbury and Kings Cross 81 Marchmont Street, London, WC1N 1AL 020 7405 4444 bloomsburysales@frankharris.co.uk