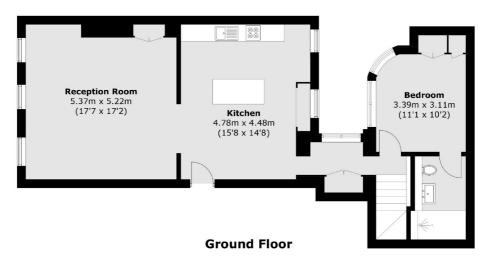

## **Lower Ground Floor**

Total area (approx.): 102.3 sq. m (1,101.1 sq. ft) Terrace area (approx.): 4.7 sq. m (50.6 sq. ft)

Frank Harris & Co. Bloomsbury and Kings Cross 81 Marchmont Street, London, WC1N 1AL 020 7405 4444 bloomsburysales@frankharris.co.uk