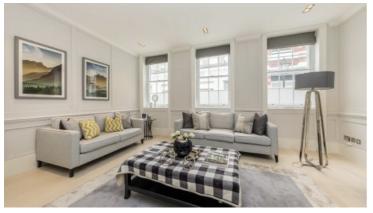

The internal accommodation includes a living room with three large sash windows providing access to a modern kitchen/diner with floor to ceiling windows extracting light from the light well. The light well also serves the master bedroom which in turn provides access to the en-suite bathroom.