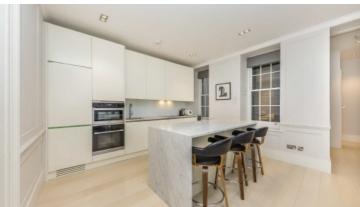

The internal accommodation includes a living room with three large sash windows providing access to a modern kitchen/diner with floor to ceiling windows extracting light from the light well. The light well also serves the master bedroom which in turn provides access to the en-suite bathroom.