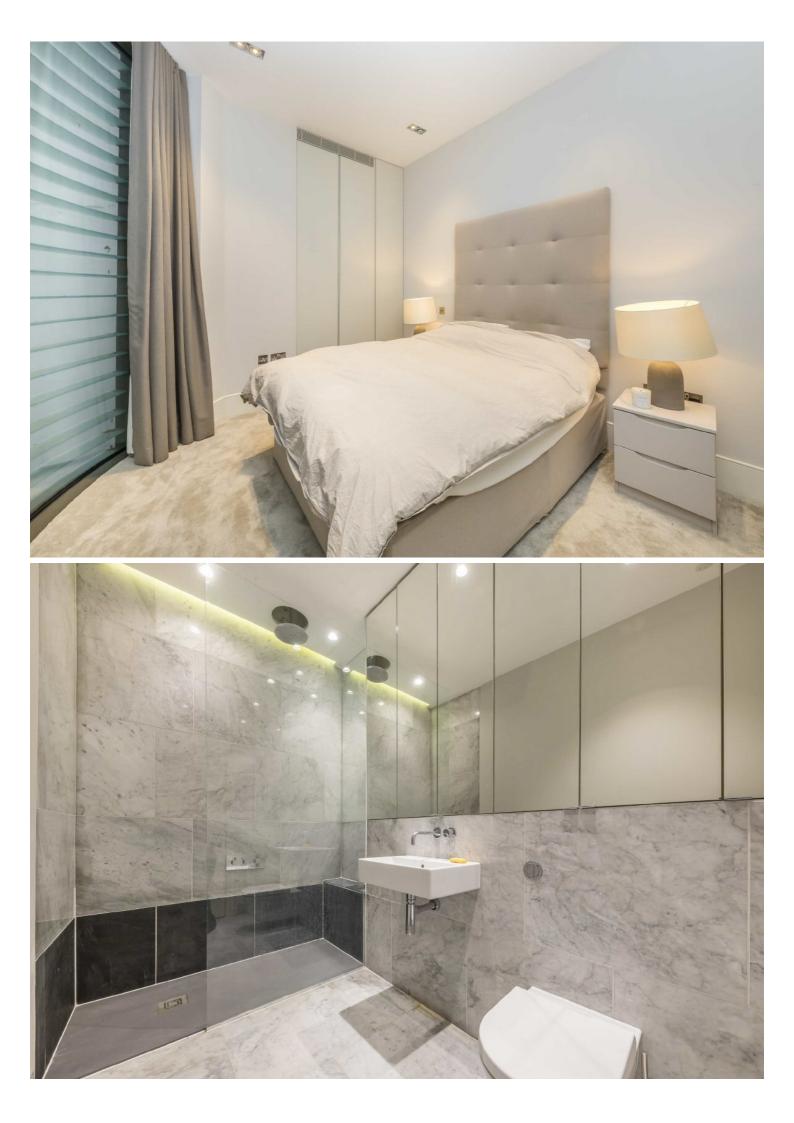

The internal accommodation includes a living room with three large sash windows providing access to a modern kitchen/diner with floor to ceiling windows extracting light from the light well. The light well also serves the master bedroom which in turn provides access to the en-suite bathroom.

The lower ground floor has a separate WC, a bedroom with an additional en-suite shower and doors leading to an outside terrace.

Warwick Court is positioned just east of bustling Covent Garden located between the tranquil green spaces of Lincolns Inn fields and cafés Inn Gardens. The area is surrounded by a variety of popular restaurants, bars, cafés and famous theatres.