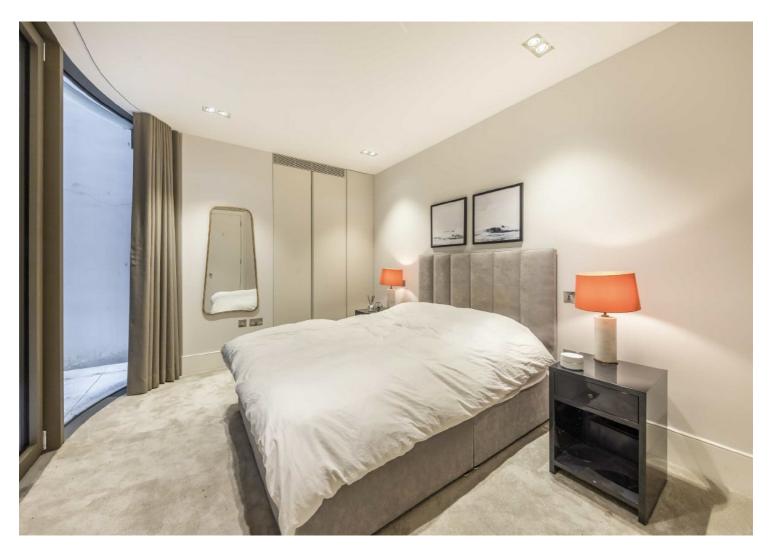

The internal accommodation includes a living room with three large sash windows providing access to a modern kitchen/diner with floor to ceiling windows extracting light from the light well. The light well also serves the master bedroom which in turn provides access to the en-suite bathroom.

The lower ground floor has a separate WC, a bedroom with an additional en-suite shower and doors leading to an outside terrace.

Warwick Court is positioned just east of bustling Covent Garden located between the tranquil green spaces of Lincolns Inn fields and cafés Inn Gardens. The area is surrounded by a variety of popular restaurants, bars, cafés and famous theatres.