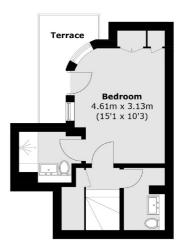

The lower ground floor has a separate WC, a bedroom with an additional en-suite shower and doors leading to an outside terrace.

Warwick Court is positioned just east of bustling Covent Garden located between the tranquil green spaces of Lincolns Inn fields and cafés Inn Gardens. The area is surrounded by a variety of popular restaurants, bars, cafés and famous theatres.