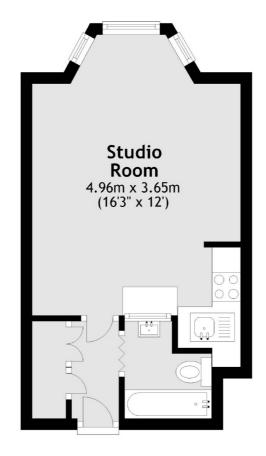

## Russell Court, WC1H

£250,000

Located at the rear of the building and in excellent condition throughout, the property has an open plan kitchen/living room, built-in storage and bay window.

Located just moments from Russell Square tube station, as well as numerous restaurants and the Brunswick Shopping Centre, this property would make an ideal home or London base.

- Studio Apartment Share of Freehold Lift Access •
- 24 Hour Concierge Heating/Hot Water Inc No Onward Chain •

## Frank Harris

& Co. -

Total area: approx. 22.4 sq. metres (241.1 sq. feet)

Frank Harris & Co. Bloomsbury and Kings Cross 81 Marchmont Street, London, WC1N 1AL 020 7405 4444 bloomsburysales@frankharris.co.uk