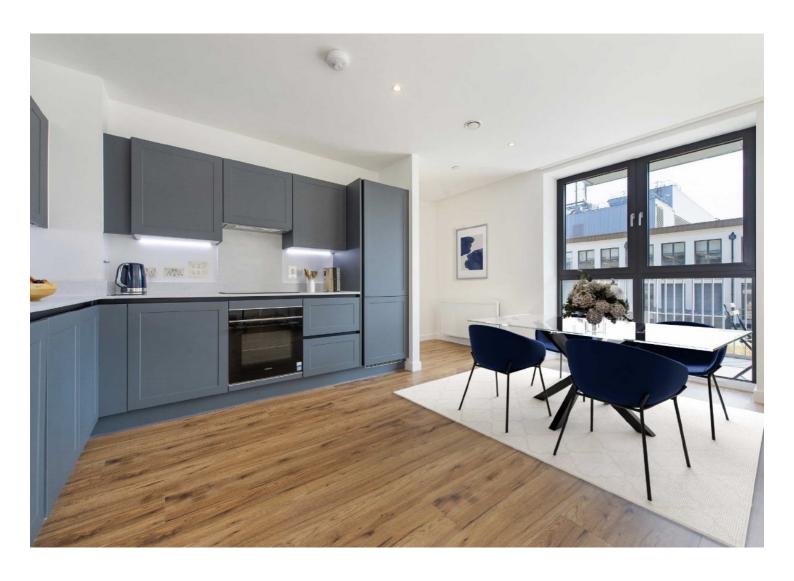

## King's Cross, WC1X

£1,350,000

Located on the third floor with lift access this two double bedroom apartment is offered with no onward chain. Spanning approximately 1000 Sq Ft there are two bathrooms, a fully equipped kitchen with open-plan living area and a south facing private balcony.

- Two Double Bedrooms
  Two Bathrooms
  Private Balcony
  Over 1,000 sq.ft
  No Onward Chain
  992 Year Lease