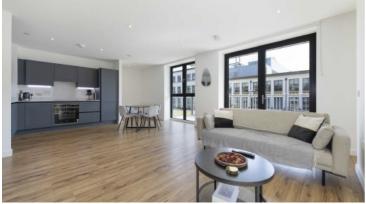

## King's Cross, WC1X

£1,350,000

Located on the third floor with lift access this two double bedroom apartment is offered with no onward chain. Spanning approximately 1000 Sq Ft there are two bathrooms, a fully equipped kitchen with open-plan living area and a south facing private balcony.

- Two Double Bedrooms
  Two Bathrooms
  Private Balcony
  Over 1,000 sq.ft
  No Onward Chain
  992 Year Lease