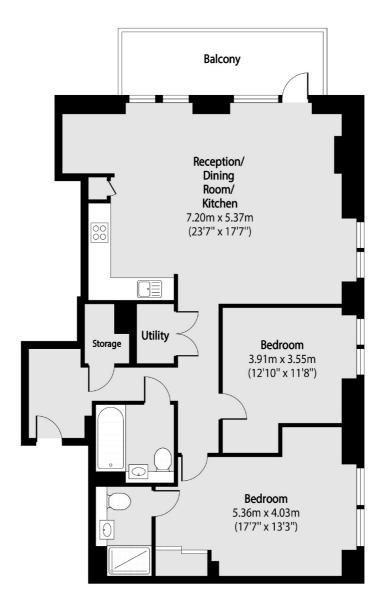

## Frank Harris

& Co. -

Total area (approx): 93.48 sq m (1006 sq. ft)

Balcony total area (approx): 9.18 sq m (99 sq. ft)

Frank Harris & Co. Bloomsbury and Kings Cross 81 Marchmont Street, London, WC1N 1AL 020 7405 4444 bloomsburysales@frankharris.co.uk