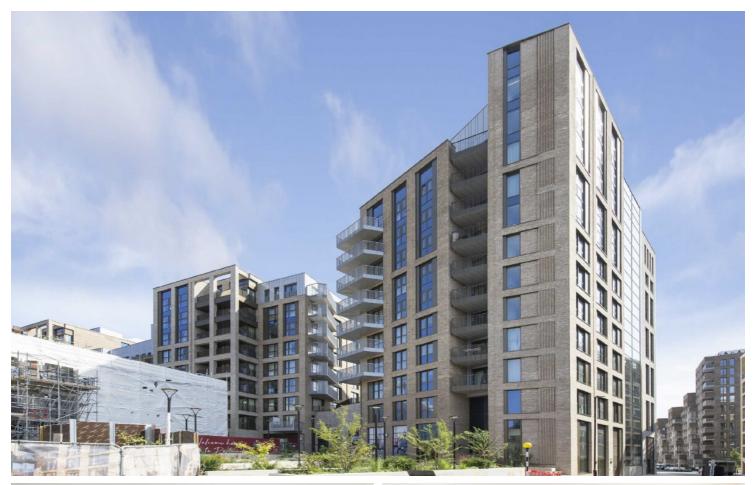

## King's Cross, WC1X

£1,350,000

Located on the third floor with lift access this two double bedroom apartment is offered with no onward chain. Spanning approximately 1000 Sq Ft there are two bathrooms, a fully equipped kitchen with open-plan living area and a south facing private balcony.

Postmark couldn't be better connected, with the whole of central London on your doorstep and four major underground stations including Farringdon, Chancery Lane, Russell Square & Kings Cross within a 15-minute walk taking you to the rest of the city and beyond.