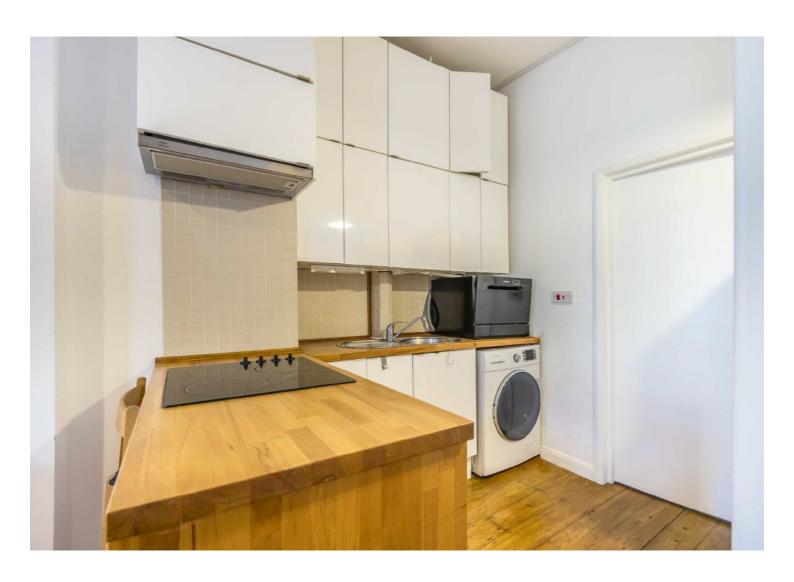

## Old Gloucester Street, WC1N

£550,000

Introducing this rare to the market one bedroom period property. Set just off Queen Square this one bedroom apartment has wooden flooring throughout the open plan kitchen and reception room and benefits from high ceilings as well has large windows which have the original shutters still in place. An en-suite bathroom can be found off the bedroom which overlooks the communal garden. Key features include low service charge, no onward chain and bike storage. The front of the property overlooks a community square and therefore is not overlooked by other residents.