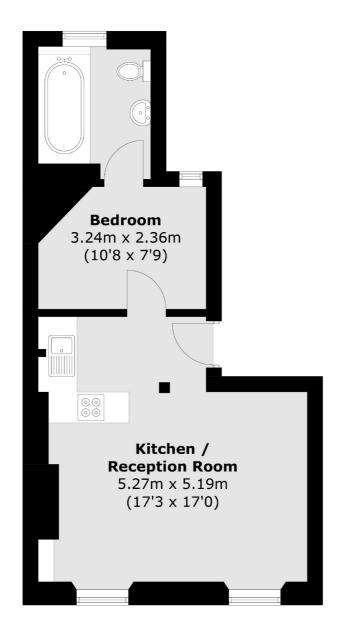

## Frank Harris

& Co. -

Total area (approx.): 38.7 sq. m (416.6 sq. ft)

Frank Harris & Co. Bloomsbury and Kings Cross 81 Marchmont Street, London, WC1N 1AL 020 7405 4444 bloomsburysales@frankharris.co.uk