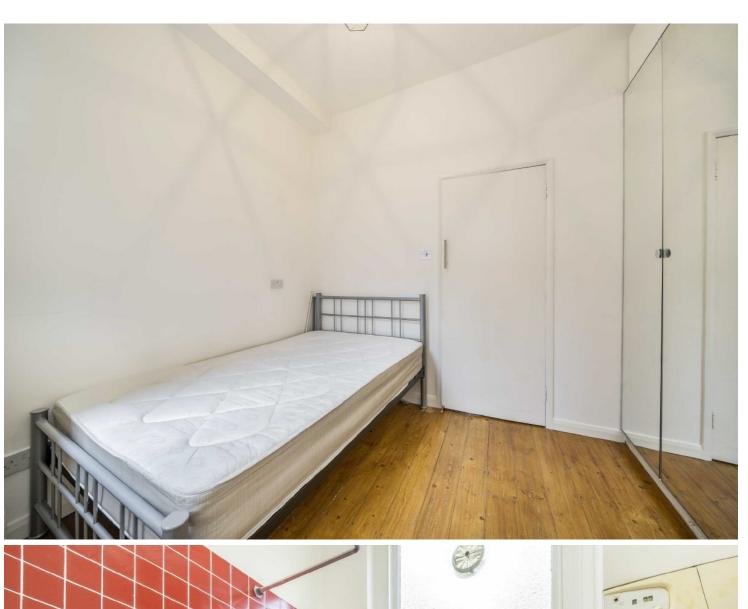

## Old Gloucester Street, WC1N

£550,000

Introducing this rare to the market one bedroom period property. Set just off Queen Square this one bedroom apartment has wooden flooring throughout the open plan kitchen and reception room and benefits from high ceilings as well has large windows which have the original shutters still in place. An en-suite bathroom can be found off the bedroom which overlooks the communal garden. Key features include low service charge, no onward chain and bike storage. The front of the property overlooks a community square and therefore is not overlooked by other residents.

- No Onward Chain Period Property Communal Garden •
  Bike Storage High Ceilings Low Service Charge •