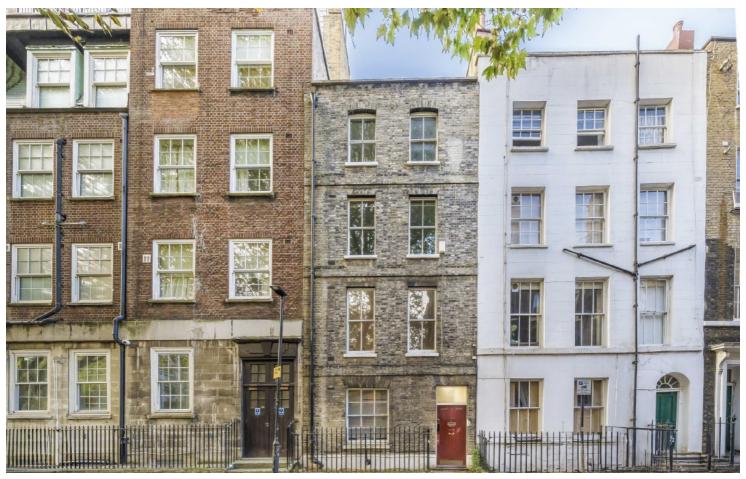

## Old Gloucester Street, WC1N

£550,000

Introducing this rare to the market one bedroom period property. Set just off Queen Square this one bedroom apartment has wooden flooring throughout the open plan kitchen and reception room and benefits from high ceilings as well has large windows which have the original shutters still in place. An en-suite bathroom can be found off the bedroom which overlooks the communal garden. Key features include low service charge, no onward chain and bike storage. The front of the property overlooks a community square and therefore is not overlooked by other residents.

Old Gloucester Street runs through the Bloomsbury area, featuring a mix of Georgian and Victorian buildings. The street is often quieter than surrounding thoroughfares, giving it a more intimate, local feel. Both Queen Square and Russell Square are ideally located nearby. The British Museum and other historical landmarks are also within close proximity. Fantastic transport links are in place as the street is situated near Tottenham Court Road, Russell Square and King's Cross station, all having great underground transport links.