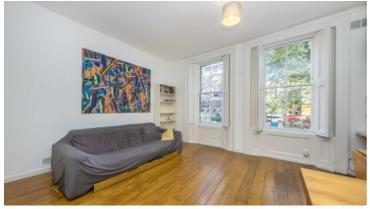

## Old Gloucester Street, WC1N

£550,000

Introducing this rare to the market one bedroom period property. Set just off Queen Square this one bedroom apartment has wooden flooring throughout the open plan kitchen and reception room and benefits from high ceilings as well has large windows which have the original shutters still in place. An en-suite bathroom can be found off the bedroom which overlooks the communal garden. Key features include low service charge, no onward chain and bike storage. The front of the property overlooks a community square and therefore is not overlooked by other residents.