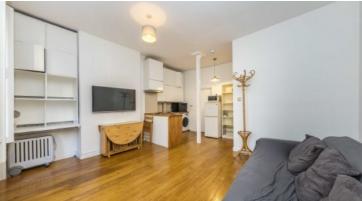

## Old Gloucester Street, WC1N

£550,000

Introducing this rare to the market one bedroom period property. Set just off Queen Square this one bedroom apartment has wooden flooring throughout the open plan kitchen and reception room and benefits from high ceilings as well has large windows which have the original shutters still in place. An en-suite bathroom can be found off the bedroom which overlooks the communal garden. Key features include low service charge, no onward chain and bike storage. The front of the property overlooks a community square and therefore is not overlooked by other residents.