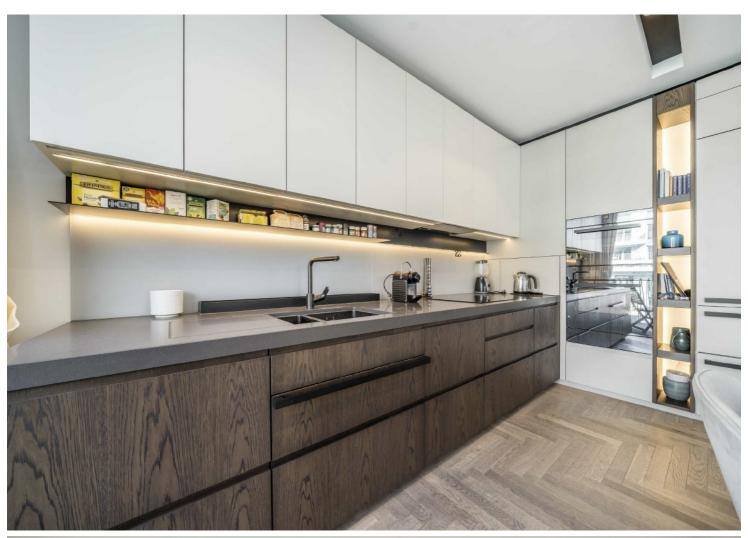

## Coal Drops Yard, N1C

£5,900 pcm

A stunning three bedroom two bathroom apartment in one of Coal Drops Yards most popular developments. The property has underfloor heating and comfort cooling throughout with a spacious kitchen/diner that has direct access to the west facing balcony. There is also an abundance of storage with integrated wardrobes in the hallway and principle bedroom.