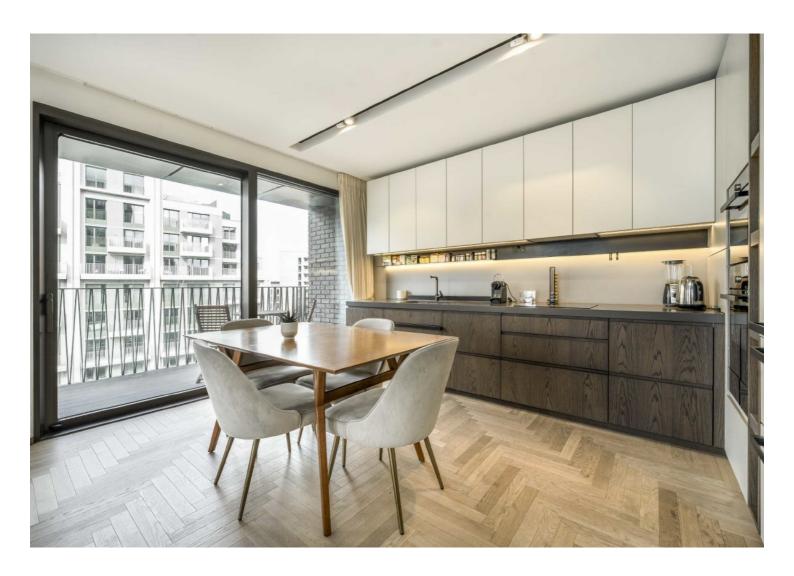

## Coal Drops Yard, N1C

£5,900 pcm

A stunning three bedroom two bathroom apartment in one of Coal Drops Yards most popular developments. The property has underfloor heating and comfort cooling throughout with a spacious kitchen/diner that has direct access to the west facing balcony. There is also an abundance of storage with integrated wardrobes in the hallway and principle bedroom.