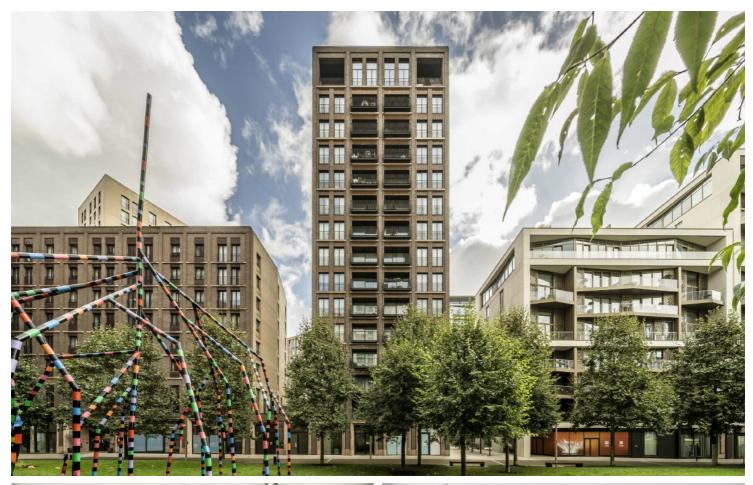

## Coal Drops Yard, N1C

£5,900 pcm

A stunning three bedroom two bathroom apartment in one of Coal Drops Yards most popular developments. The property has underfloor heating and comfort cooling throughout with a spacious kitchen/diner that has direct access to the west facing balcony. There is also an abundance of storage with integrated wardrobes in the hallway and principle bedroom.

Lewis Cubitt Park is just a short walk from Kings Cross/St Pancras station providing convenient access for Eurostar to Paris and Europe. It is next to Coal Drops Yard retail quarter with a vast amount of new shops, restaurants and facilities.