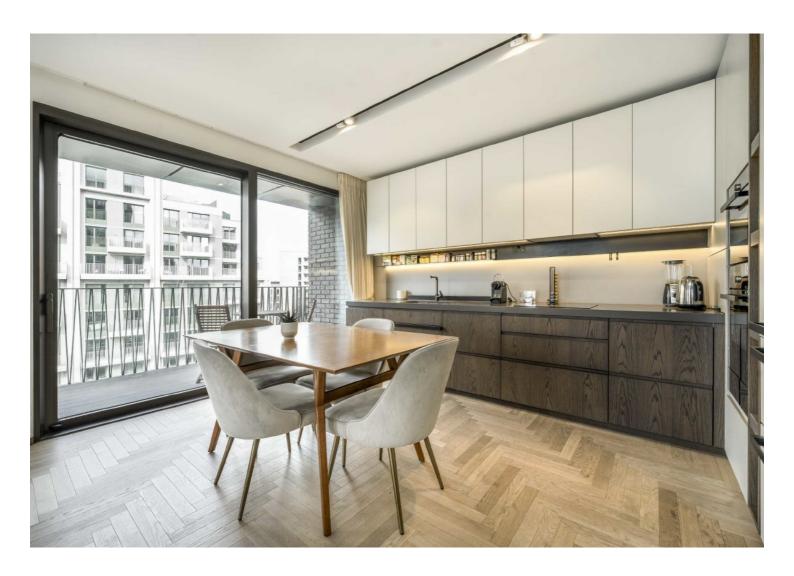

## Coal Drops Yard, N1C

£7,500 Per week

A stunning three bedroom two bathroom apartment in one of Coal Drops Yards most popular developments. The property has underfloor heating and comfort cooling throughout with a spacious kitchen/diner that has direct access to the west facing balcony. There is also an abundance of storage with integrated wardrobes in the hallway and principle bedroom.