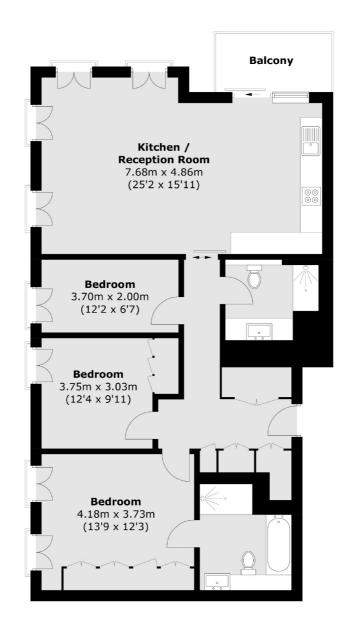

## Frank Harris

& Co.

Total area (approx.): 100.9 sq. m (1,086.1 sq. ft) Balcony: 5.1 sq. m (54.9 sq. ft)

Frank Harris & Co. Bloomsbury and Kings Cross 81 Marchmont Street, London, WC1N 1AL 020 7387 0077 bloomsburylettings@frankharris.co.uk