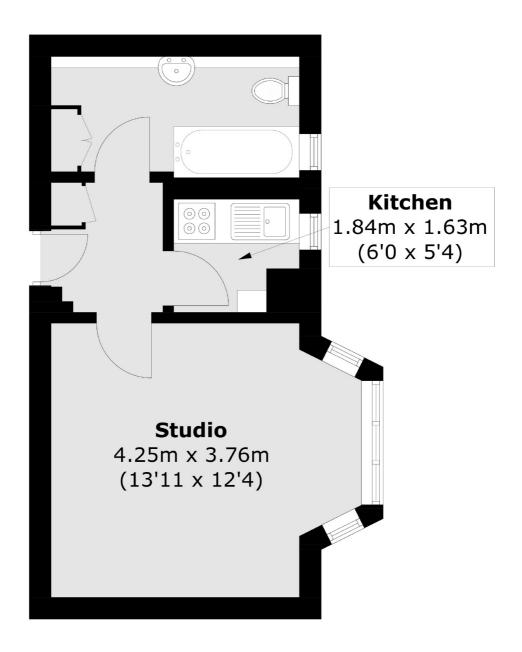

## Clare Court, WC1H

£350,000

A spacious studio apartment, situated within this popular 1930's Art Deco style block in Bloomsbury. Set on the Ground floor the accommodation is well presented and benefits from high ceilings and a quiet courtyard view.

## Frank Harris —— & Co.

Total area (approx.): 27.1 sq. m (291.7 sq. ft)

Frank Harris & Co. Bloomsbury and Kings Cross 81 Marchmont Street, London, WC1N 1AL 020 7405 4444 bloomsburysales@frankharris.co.uk