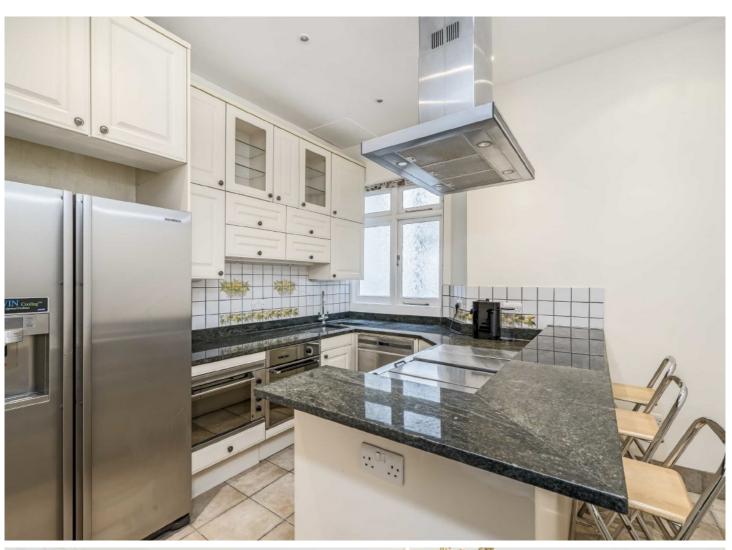

From the beautifully ornate communal hallway, you enter the apartment into a spacious entrance. Ample space for coats, boots and umbrellas welcome you and a large wall mirror lends to the spacious feel. From there the hall opens up and the scale of the property presents itself, augmented by the double-height ceiling. A impressive solid wood parquet floor sprawls throughout the living areas and ties the rooms together creating a sense of space. Each bedroom feels luxuriously large with built-in storage and en suite bathrooms, although the principal truly exudes peace with glass doors opening onto a balcony. The kitchen is fully equipped for the summer dinner-party, quiet morning breakfast and everything in-between with its large gas range and breakfast bar.