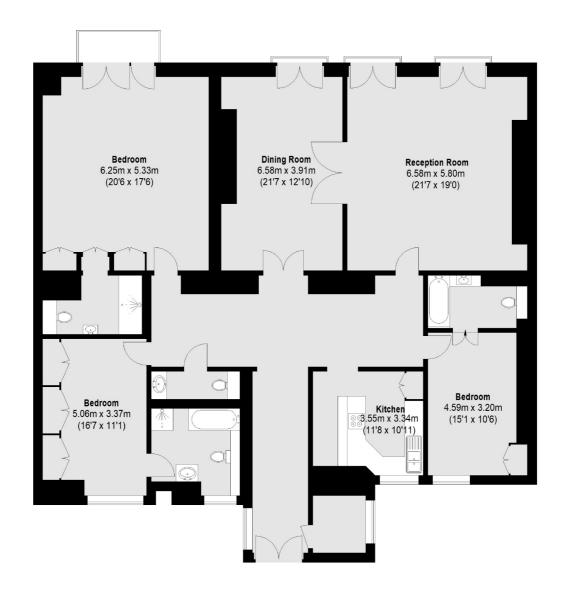

From the beautifully ornate communal hallway, you enter the apartment into a spacious entrance. Ample space for coats, boots and umbrellas welcome you and a large wall mirror lends to the spacious feel. From there the hall opens up and the scale of the property presents itself, augmented by the double-height ceiling. A impressive solid wood parquet floor sprawls throughout the living areas and ties the rooms together creating a sense of space. Each bedroom feels luxuriously large with built-in storage and en suite bathrooms, although the principal truly exudes peace with glass doors opening onto a balcony. The kitchen is fully equipped for the summer dinner-party, quiet morning breakfast and everything in-between with its large gas range and breakfast bar.

## Fifth Floor

Total area (approx.): 215.97 sq. m (2325 sq. ft)

Frank Harris & Co. Bloomsbury and Kings Cross 81 Marchmont Street, London, WC1N 1AL 020 7387 0077 bloomsburylettings@frankharris.co.uk

Energy Rating: D. We aim to make our particulars both accurate and reliable. However they are not guaranteed; nor do they form part of an offer or contract. If you require clarification on any points then please contact us, especially if you're traveling some distance to view. Please note that appliances and heating systems have not been tested and therefore no warranties can be given as to their good working order.