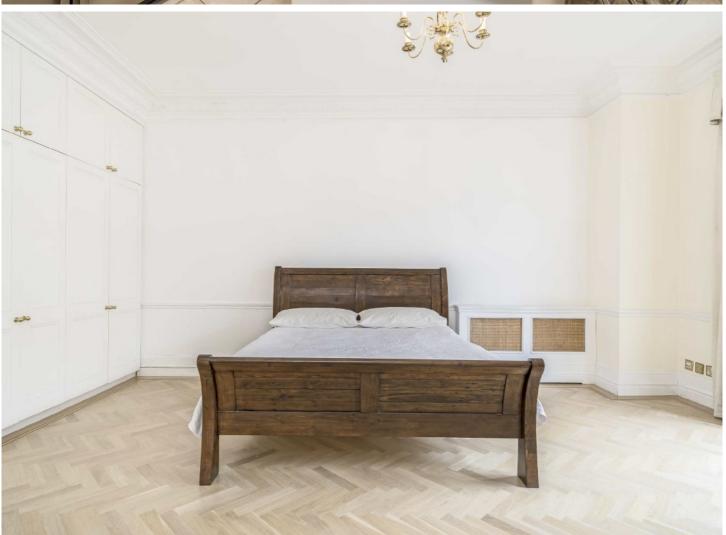

From the beautifully ornate communal hallway, you enter the apartment into a spacious entrance. Ample space for coats, boots and umbrellas welcome you and a large wall mirror lends to the spacious feel. From there the hall opens up and the scale of the property presents itself, augmented by the double-height ceiling. A impressive solid wood parquet floor sprawls throughout the living areas and ties the rooms together creating a sense of space. Each bedroom feels luxuriously large with built-in storage and en suite bathrooms, although the principal truly exudes peace with glass doors opening onto a balcony. The kitchen is fully equipped for the summer dinner-party, quiet morning breakfast and everything in-between with its large gas range and breakfast bar.