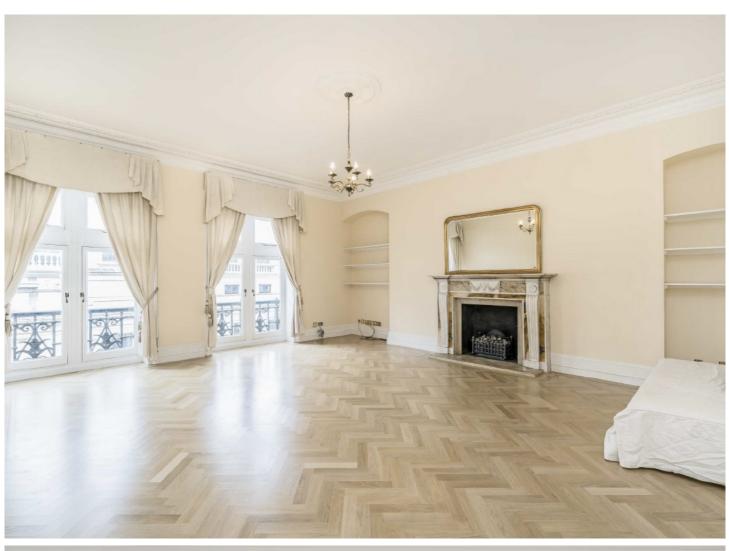

From the beautifully ornate communal hallway, you enter the apartment into a spacious entrance. Ample space for coats, boots and umbrellas welcome you and a large wall mirror lends to the spacious feel. From there the hall opens up and the scale of the property presents itself, augmented by the double-height ceiling. A impressive solid wood parquet floor sprawls throughout the living areas and ties the rooms together creating a sense of space. Each bedroom feels luxuriously large with built-in storage and en suite bathrooms, although the principal truly exudes peace with glass doors opening onto a balcony. The kitchen is fully equipped for the summer dinner-party, quiet morning breakfast and everything in-between with its large gas range and breakfast bar.