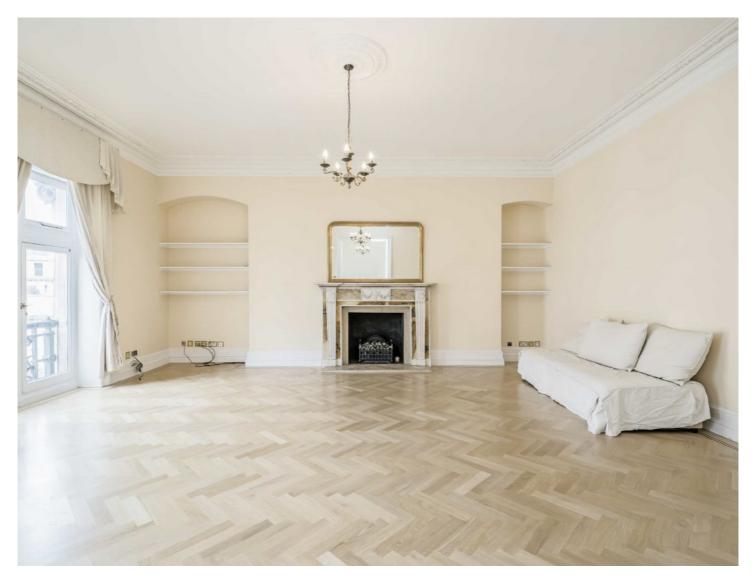

From the beautifully ornate communal hallway, you enter the apartment into a spacious entrance. Ample space for coats, boots and umbrellas welcome you and a large wall mirror lends to the spacious feel. From there the hall opens up and the scale of the property presents itself, augmented by the double-height ceiling. A impressive solid wood parquet floor sprawls throughout the living areas and ties the rooms together creating a sense of space. Each bedroom feels luxuriously large with built-in storage and en suite bathrooms, although the principal truly exudes peace with glass doors opening onto a balcony. The kitchen is fully equipped for the summer dinner-party, quiet morning breakfast and everything in-between with its large gas range and breakfast bar.