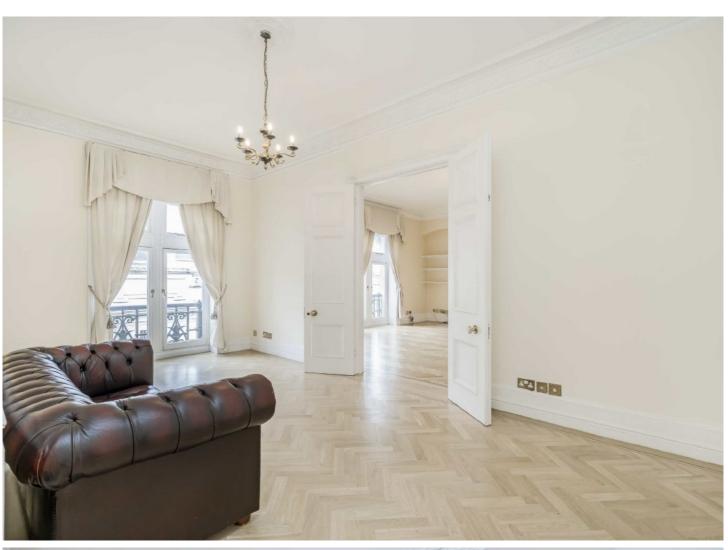

From the beautifully ornate communal hallway, you enter the apartment into a spacious entrance. Ample space for coats, boots and umbrellas welcome you and a large wall mirror lends to the spacious feel. From there the hall opens up and the scale of the property presents itself, augmented by the double-height ceiling. A impressive solid wood parquet floor sprawls throughout the living areas and ties the rooms together creating a sense of space. Each bedroom feels luxuriously large with built-in storage and en suite bathrooms, although the principal truly exudes peace with glass doors opening onto a balcony. The kitchen is fully equipped for the summer dinner-party, quiet morning breakfast and everything in-between with its large gas range and breakfast bar.

- 24hr concierge Parquet flooring Three bedrooms w/en-suites •
- Parking available Balcony Historic situation •