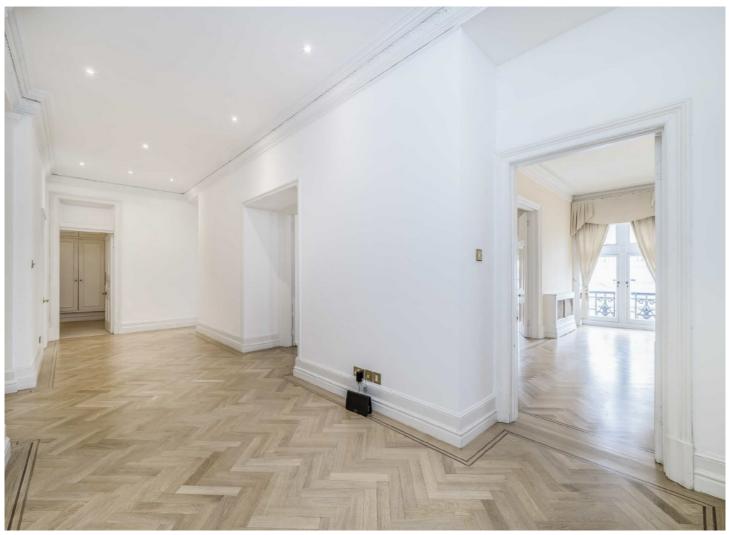

From the beautifully ornate communal hallway, you enter the apartment into a spacious entrance. Ample space for coats, boots and umbrellas welcome you and a large wall mirror lends to the spacious feel. From there the hall opens up and the scale of the property presents itself, augmented by the double-height ceiling. A impressive solid wood parquet floor sprawls throughout the living areas and ties the rooms together creating a sense of space. Each bedroom feels luxuriously large with built-in storage and en suite bathrooms, although the principal truly exudes peace with glass doors opening onto a balcony. The kitchen is fully equipped for the summer dinner-party, quiet morning breakfast and everything in-between with its large gas range and breakfast bar.