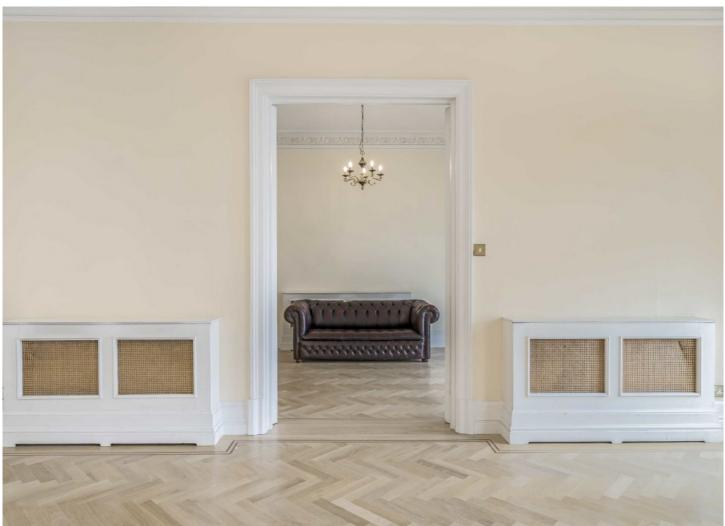

From the beautifully ornate communal hallway, you enter the apartment into a spacious entrance. Ample space for coats, boots and umbrellas welcome you and a large wall mirror lends to the spacious feel. From there the hall opens up and the scale of the property presents itself, augmented by the double-height ceiling. A impressive solid wood parquet floor sprawls throughout the living areas and ties the rooms together creating a sense of space. Each bedroom feels luxuriously large with built-in storage and en suite bathrooms, although the principal truly exudes peace with glass doors opening onto a balcony. The kitchen is fully equipped for the summer dinner-party, quiet morning breakfast and everything in-between with its large gas range and breakfast bar.