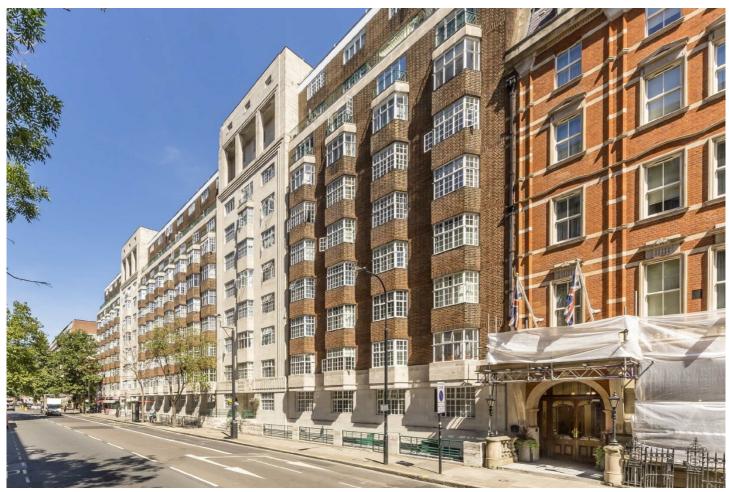

## Bloomsbury, WC1H

£290,000

A bright and well-presented studio apartment on the fifth floor of this popular 24 hour portered block on Russell Square. There is a good sized studio room with eat-in kitchen and modern bathroom suite. Heating and hot water included are included in the service charge. Key benefits include no onward chain and share of the freehold.

Russell Court is a highly popular and sought after portered block and is conveniently located just a few yards from Russell Square underground station. It is also a walk away from the Brunswick Centre and Covent Garden both displays an array of cafés, shops and restaurants for your entertainment.