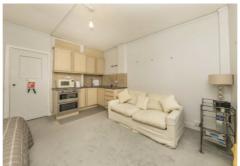

## Bloomsbury, WC1H

£290,000

A bright and well-presented studio apartment on the fifth floor of this popular 24 hour portered block on Russell Square. There is a good sized studio room with eat-in kitchen and modern bathroom suite. Heating and hot water included are included in the service charge. Key benefits include no onward chain and share of the freehold.