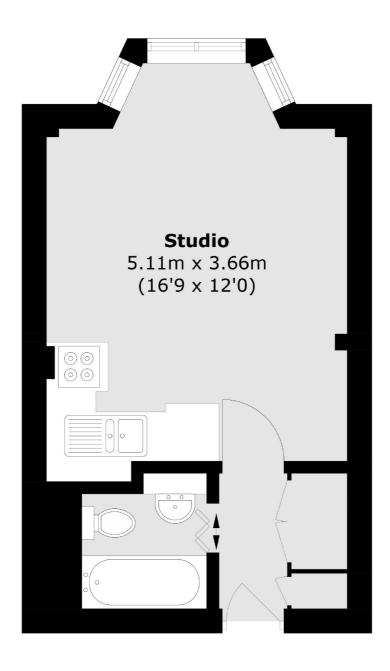

## Bloomsbury, WC1H

£290,000

A bright and well-presented studio apartment on the fifth floor of this popular 24 hour portered block on Russell Square. There is a good sized studio room with eat-in kitchen and modern bathroom suite. Heating and hot water included are included in the service charge. Key benefits include no onward chain and share of the freehold.

## Frank Harris —— & Co.

Total area (approx.): 22.2 sq. m (239.0 sq. ft)

Frank Harris & Co. Bloomsbury and Kings Cross 81 Marchmont Street, London, WC1N 1AL 020 7405 4444 bloomsburysales@frankharris.co.uk