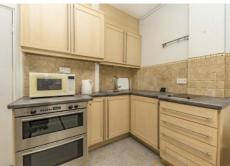

## Bloomsbury, WC1H

£290,000

A bright and well-presented studio apartment on the fifth floor of this popular 24 hour portered block on Russell Square. There is a good sized studio room with eat-in kitchen and modern bathroom suite. Heating and hot water included are included in the service charge. Key benefits include no onward chain and share of the freehold.