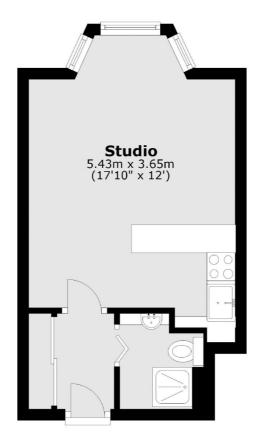

## Frank Harris

Total area: approx. 22.0 sq. metres (237.2 sq. feet)

Frank Harris & Co. Bloomsbury and Kings Cross 81 Marchmont Street, London, WC1N 1AL 020 7405 4444 bloomsburysales@frankharris.co.uk

Energy Rating: . We aim to make our particulars both accurate and reliable. However they are not guaranteed; nor do they form part of an offer or contract. If you require clarification on any points then please contact us, especially if you're traveling some distance to view. Please note that appliances and heating systems have not been tested and therefore no warranties can be given as to their good working order.