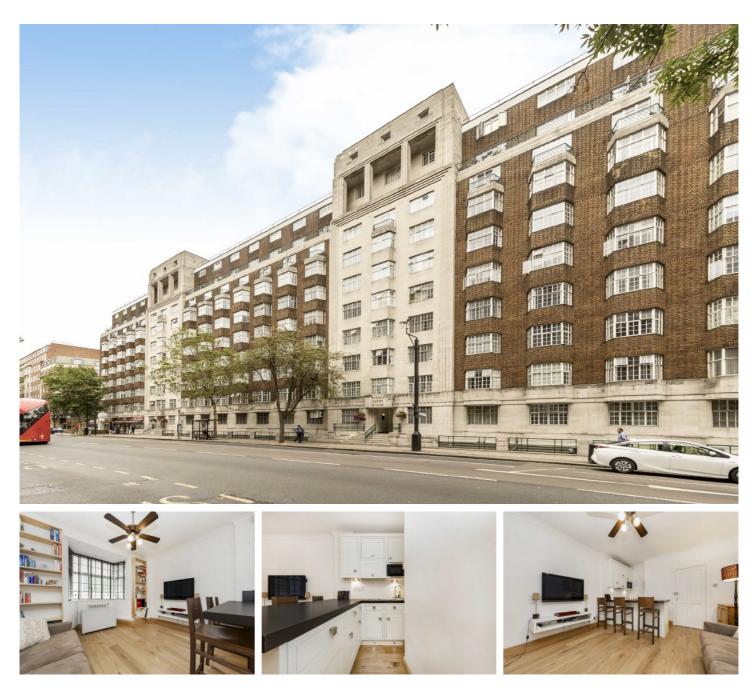

## **Russell Court, WC1H**

A beautifully presented studio apartment situated on the ground floor of the ever popular Russell Court. The flat has been recently renovated and boasts a stylish kitchen and bathroom and has hardwood floors throughout. With transport facilities immediately to hand the West End and City are within easy reach with Covent Garden and Soho being within comfortable walking distance. Shopping is on hand at the Brunswick Centre with its Waitrose and other branded shops whilst Marchmont Street is immediately to the north with its independent trader shops. £312,000