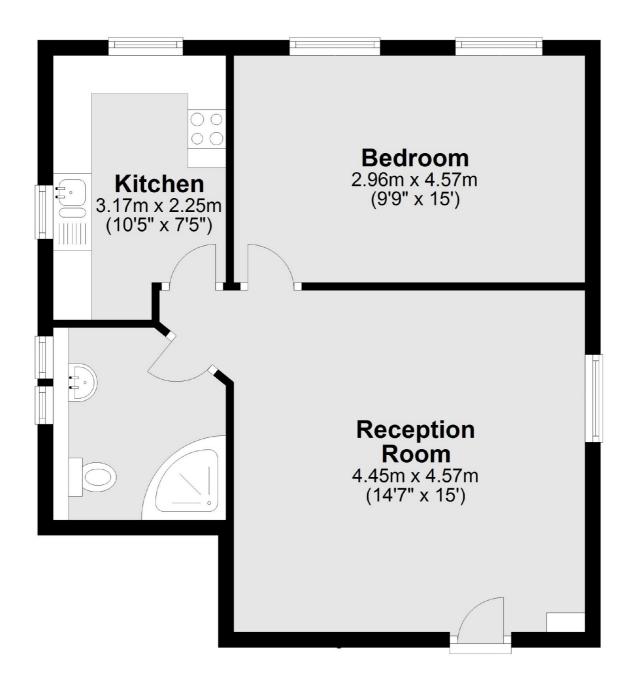

## Total area: approx. 48.6 sq. metres (523.1 sq. feet)

Frank Harris & Co. Bloomsbury and Kings Cross 81 Marchmont Street, London, WC1N 1AL 020 7405 4444 bloomsburysales@frankharris.co.uk

Energy Rating: C. We aim to make our particulars both accurate and reliable. However they are not guaranteed; nor do they form part of an offer or contract. If you require clarification on any points then please contact us, especially if you're traveling some distance to view. Please note that appliances and heating systems have not been tested and therefore no warranties can be given as to their good working order.