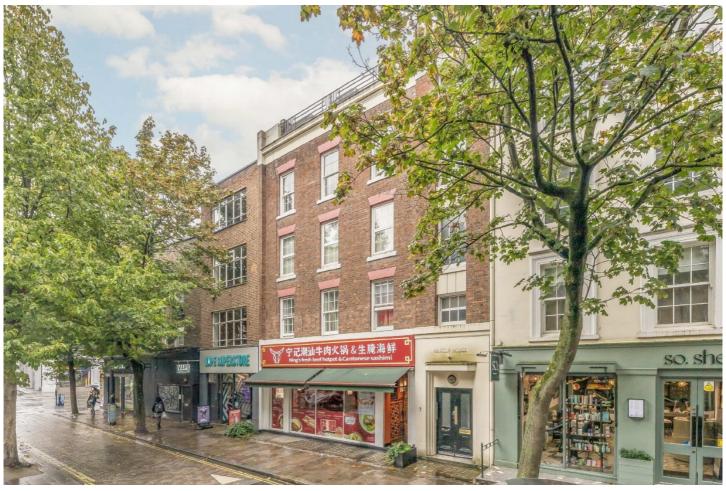

## Fitzrovia, W1T

£625,000

Introducing this large one double bedroom flat in the heart of Fitzrovia. Over 500 sq.ft this one bedroom apartment comprises of a separate kitchen and is presented in good condition. Key benefits include real oak engineered floor throughout, under floor heating, ideal location, an over 100 year lease and no onward chain.

Tottenham Street is ideally situated with Goodge Street station under a minute walk away, and Warren Street and Tottenham Court Road Underground Stations being within walking distance too. Local cafes, restaurants, shops and amenities are within close proximity especially as Soho and Covent Garden are moments away.