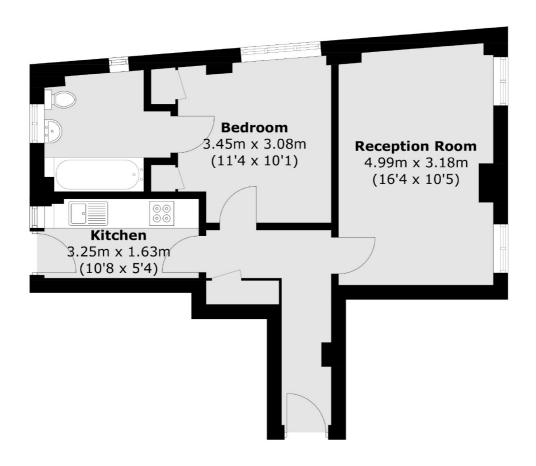

## Frank Harris —— & Co.

Total area (approx.): 46.0 sq. m (495.1 sq. ft)

Frank Harris & Co. Bloomsbury and Kings Cross 81 Marchmont Street, London, WC1N 1AL 020 7405 4444 bloomsburysales@frankharris.co.uk