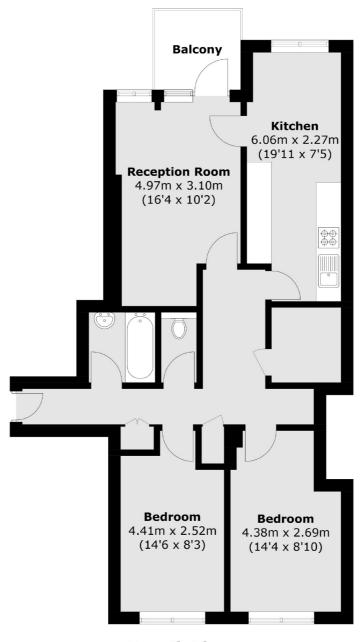

## St. Peters Court, WC1H

£600,000

This charming two-bedroom property, situated on the top floor, offers a delightful living experience with ample natural light and modern comforts. The apartment is in good condition, featuring contemporary finishes and a warm, inviting atmosphere. One of the standout features of this property is the private balcony, which offers picturesque views over Regent Square Gardens.

## **Fourth Floor**

Total area (approx.): 71.7 sq. m (771.8 sq. ft) Balcony: 4.0 sq. m (43.0 sq. ft)

Frank Harris & Co. Bloomsbury and Kings Cross 81 Marchmont Street, London, WC1N 1AL 020 7405 4444 bloomsburysales@frankharris.co.uk