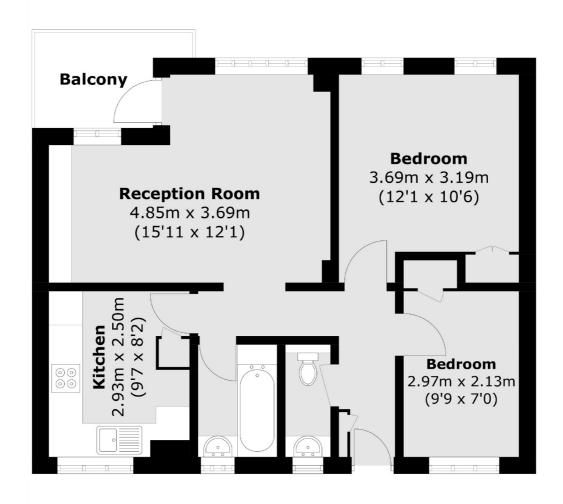

## Frank Harris

& Co. -

Total area (approx.): 54.3 sq. m (584.5 sq. ft) Balcony area (approx.): 3.9 sq. m (42.0 sq. ft)

Frank Harris & Co. Bloomsbury and Kings Cross 81 Marchmont Street, London, WC1N 1AL 020 7405 4444 bloomsburysales@frankharris.co.uk