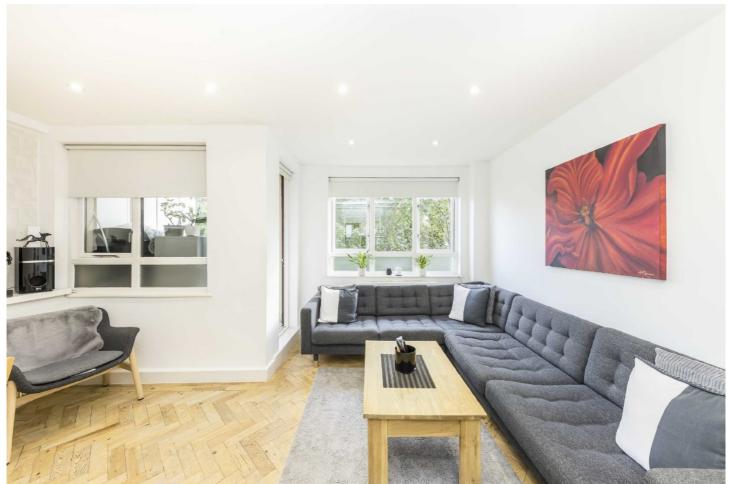

## Sandfield, WC1H

£545,000

Offered to the market is this two bedroom apartment within a purpose built building set on the 3rd floor (with lift) and a long lease with 117 years remaining. The property comprises two double bedrooms, one bathroom, separate WC and a good size separate kitchen. The flat has been modernly refurbished throughout. The apartment has a good size lounge with a balcony leading off it.