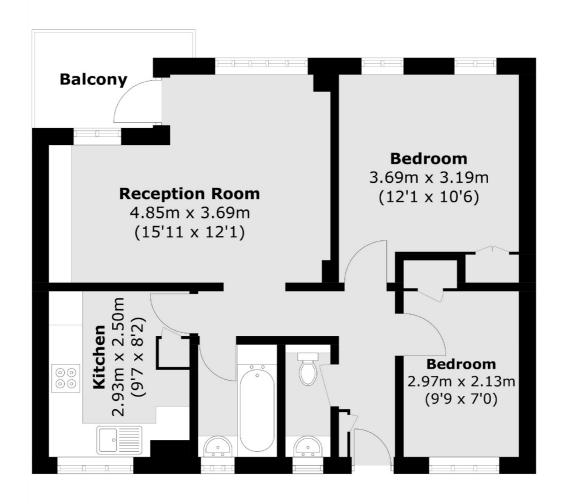

## Sandfield, WC1H

£545,000

Offered to the market is this two bedroom apartment within a purpose built building set on the 3rd floor (with lift) and a long lease with 117 years remaining. The property comprises two double bedrooms, one bathroom, separate WC and a good size separate kitchen. The flat has been modernly refurbished throughout. The apartment has a good size lounge with a balcony leading off it.

## Frank Harris

& Co. -

Total area (approx.): 54.3 sq. m (584.5 sq. ft) Balcony area (approx.): 3.9 sq. m (42.0 sq. ft)

Frank Harris & Co. Bloomsbury and Kings Cross 81 Marchmont Street, London, WC1N 1AL 020 7405 4444 bloomsburysales@frankharris.co.uk