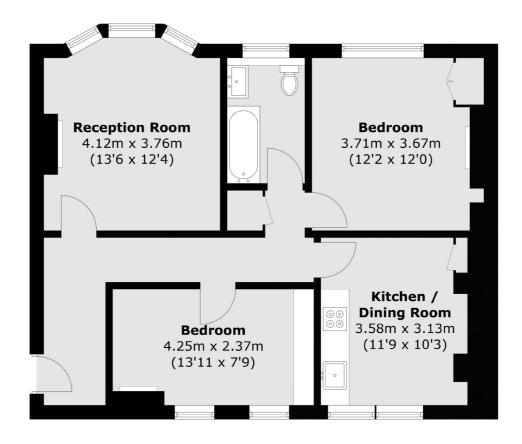

## Frank Harris —— & Co.

Total area (approx.): 69.3 sq. m (745.9 sq. ft)

Frank Harris & Co. Bloomsbury and Kings Cross 81 Marchmont Street, London, WC1N 1AL 020 7405 4444 bloomsburysales@frankharris.co.uk