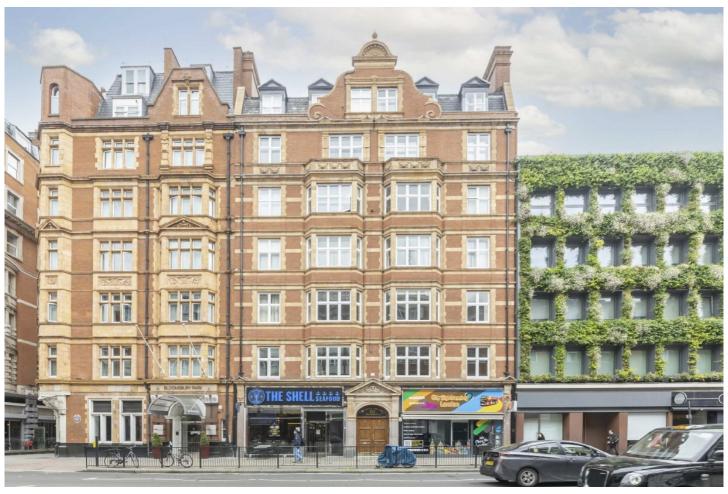

## Russell Square Mansions, WC1B

£1,100,000

Introducing this charming, classic two bedroom apartment located in the heart of Bloomsbury. Situated in a highly sought after Victorian mansion block on the famous Southampton Row, it retains the period features you would expect to find. This includes high ceilings, original wood flooring and gorgeous period fireplaces.

Situated just minutes from Russell Square and Holborn Underground Station, the apartment is only a short stroll from all the local amenities of Clerkenwell and Bloomsbury. The rest of West End is also within walking distance, as are the stations of Euston and Kings Cross-St. Pancras, serving the national and