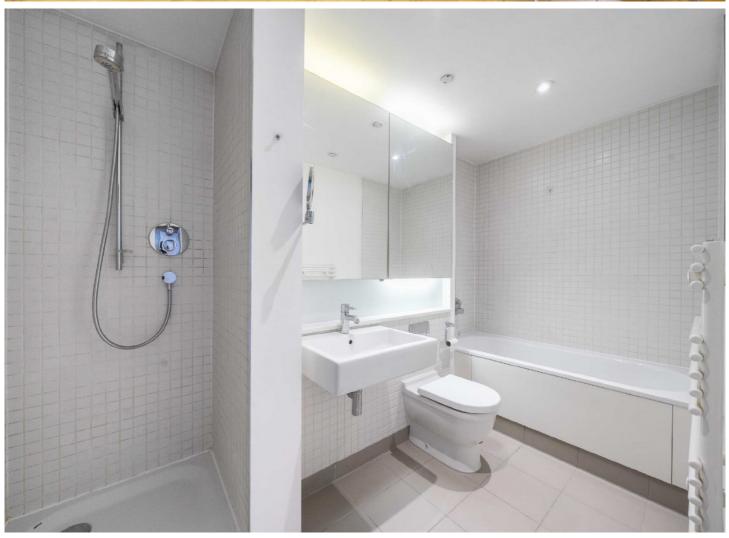

The apartment comprises two double bedrooms, one en-suite bathroom, a shared bathroom and kitchen/living space separated by the aforementioned wooden beams and a mezzanine overlooking this space, fantastic for entertaining guests.

- Prime Location Vaulted Ceilings Transport Links •
- Two Bedrooms En-suite Bathroom Mezzanine •