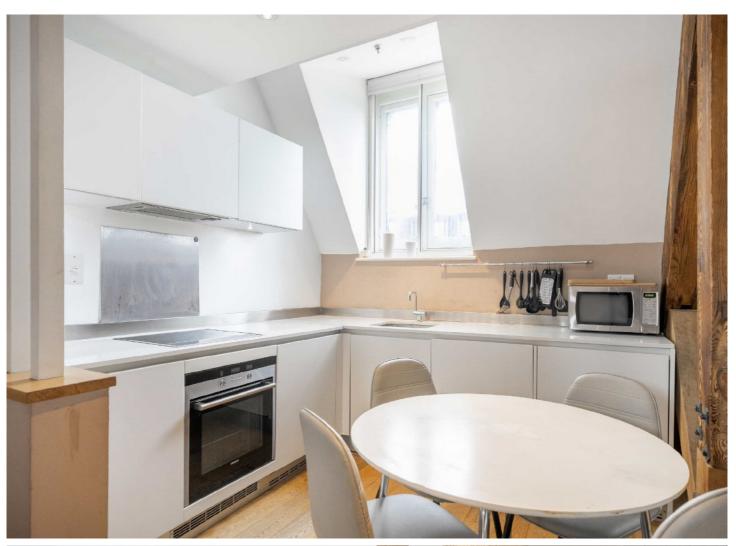

The apartment comprises two double bedrooms, one en-suite bathroom, a shared bathroom and kitchen/living space separated by the aforementioned wooden beams and a mezzanine overlooking this space, fantastic for entertaining guests.