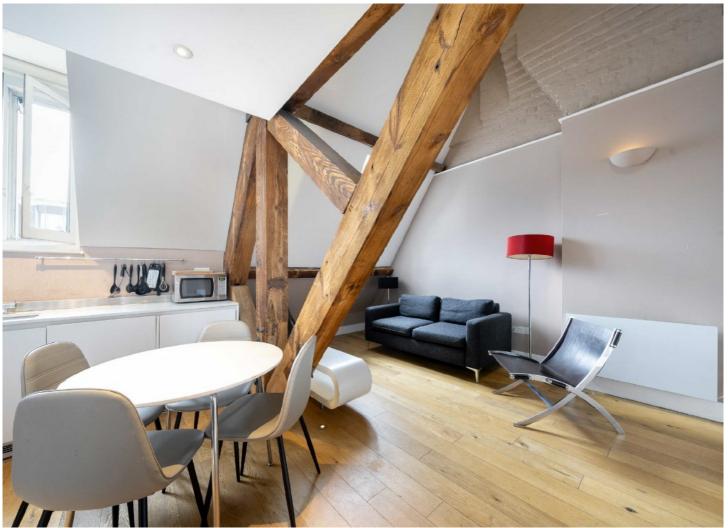

## St. Pancras Chambers, NW1

£900,000

Introducing this charming, classic but contemporary two bedroom apartment located directly above King's Cross & St. Pancras Station. Situated in the highly sought after St. Pancras Chambers, this property features gorgeous vaulted ceilings and stunning wooden beams.

The apartment comprises two double bedrooms, one en-suite bathroom, a shared bathroom and kitchen/living space separated by the aforementioned wooden beams and a mezzanine overlooking this space, fantastic for entertaining guests.