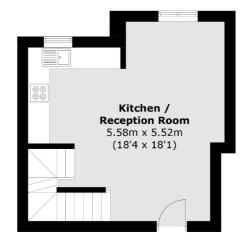

The apartment comprises two double bedrooms, one en-suite bathroom, a shared bathroom and kitchen/living space separated by the aforementioned wooden beams and a mezzanine overlooking this space, fantastic for entertaining guests.

## Mezzanine

**Lower Ground Floor** 

**Ground Floor** 

Total area (approx.): 83.4 sq. m (897.7 sq. ft) (Including Mezzanine)

Frank Harris & Co. Bloomsbury and Kings Cross 81 Marchmont Street, London, WC1N 1AL 020 7405 4444 bloomsburysales@frankharris.co.uk