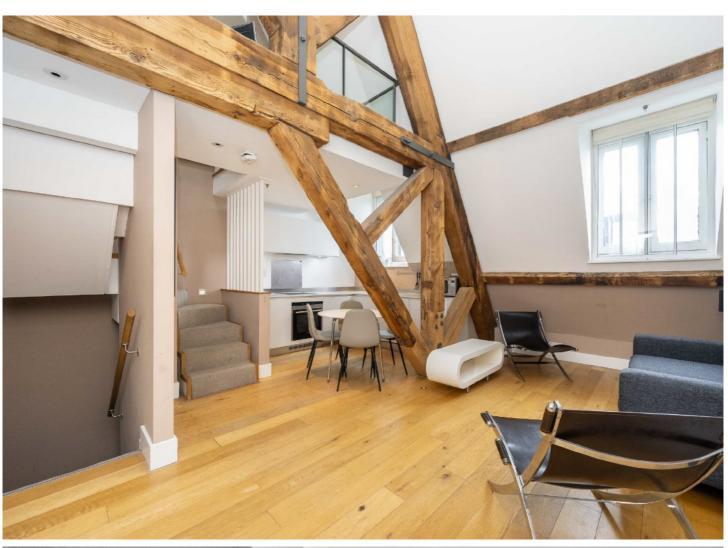

## St. Pancras Chambers, NW1

£900,000

Introducing this charming, classic but contemporary two bedroom apartment located directly above King's Cross & St. Pancras Station. Situated in the highly sought after St. Pancras Chambers, this property features gorgeous vaulted ceilings and stunning wooden beams.

The apartment comprises two double bedrooms, one en-suite bathroom, a shared bathroom and kitchen/living space separated by the aforementioned wooden beams and a mezzanine overlooking this space, fantastic for entertaining guests.