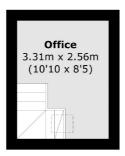

## Mezzanine

**Lower Ground Floor** 

**Ground Floor** 

Total area (approx.): 83.4 sq. m (897.7 sq. ft) (Including Mezzanine)

Frank Harris & Co. Bloomsbury and Kings Cross 81 Marchmont Street, London, WC1N 1AL 020 7405 4444 bloomsburysales@frankharris.co.uk