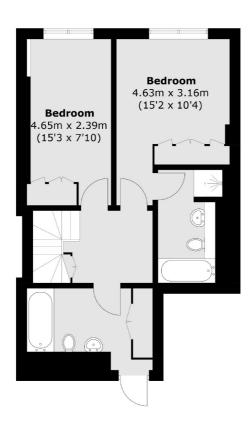

The apartment comprises two double bedrooms, one en-suite bathroom, a shared bathroom and kitchen/living space separated by the aforementioned wooden beams and a mezzanine overlooking this space, fantastic for entertaining guests.

## Mezzanine

**Lower Ground Floor** 

**Ground Floor** 

Total area (approx.): 83.4 sq. m (897.7 sq. ft) (Including Mezzanine)

Frank Harris & Co. Bloomsbury and Kings Cross 81 Marchmont Street, London, WC1N 1AL 020 7405 4444 bloomsburysales@frankharris.co.uk