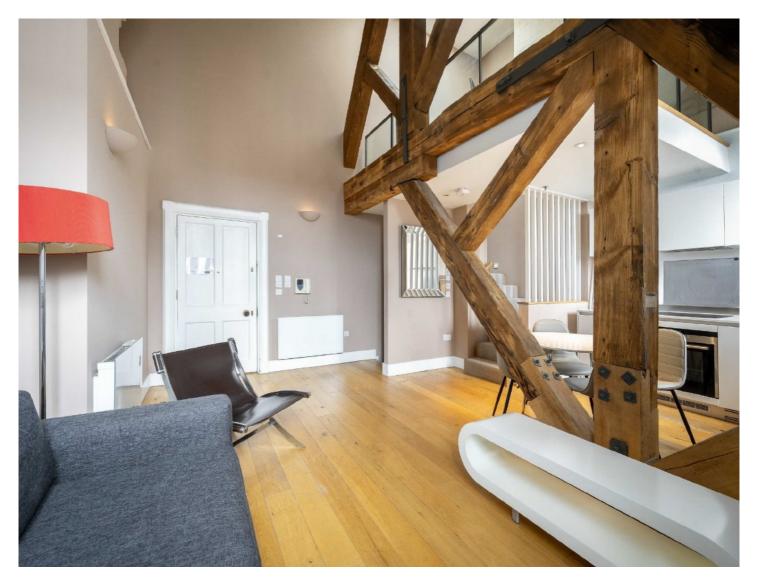

## St. Pancras Chambers, NW1

£900,000

Introducing this charming, classic but contemporary two bedroom apartment located directly above King's Cross & St. Pancras Station. Situated in the highly sought after St. Pancras Chambers, this property features gorgeous vaulted ceilings and stunning wooden beams.

The apartment comprises two double bedrooms, one en-suite bathroom, a shared bathroom and kitchen/living space separated by the aforementioned wooden beams and a mezzanine overlooking this space, fantastic for entertaining guests.