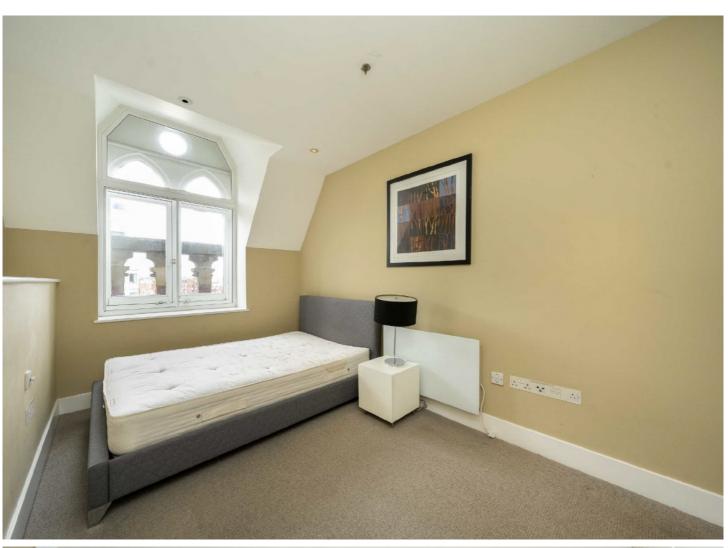

The apartment comprises two double bedrooms, one en-suite bathroom, a shared bathroom and kitchen/living space separated by the aforementioned wooden beams and a mezzanine overlooking this space, fantastic for entertaining guests.