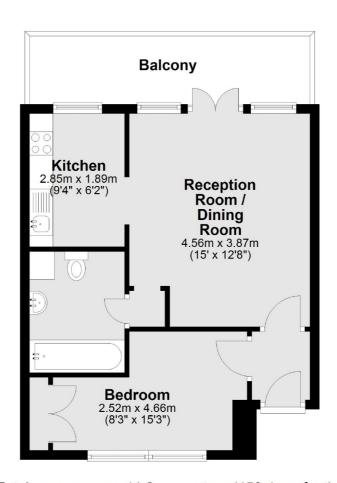

## Frank Harris

& Co. -

Total area: approx. 41.8 sq. metres (450.4 sq. feet)

Frank Harris & Co. Bloomsbury and Kings Cross 81 Marchmont Street, London, WC1N 1AL 020 7387 0077 bloomsburylettings@frankharris.co.uk