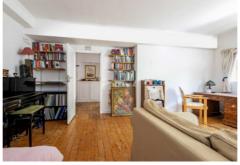

## Paramount Court, WC1E

£600,000

Presenting this bright and spacious third floor one bedroom corner apartment. This portered 1930s Art Deco building flat has a separate kitchen and wooden flooring. The building has a 24 hour concierge and service charges include heating and hot water.