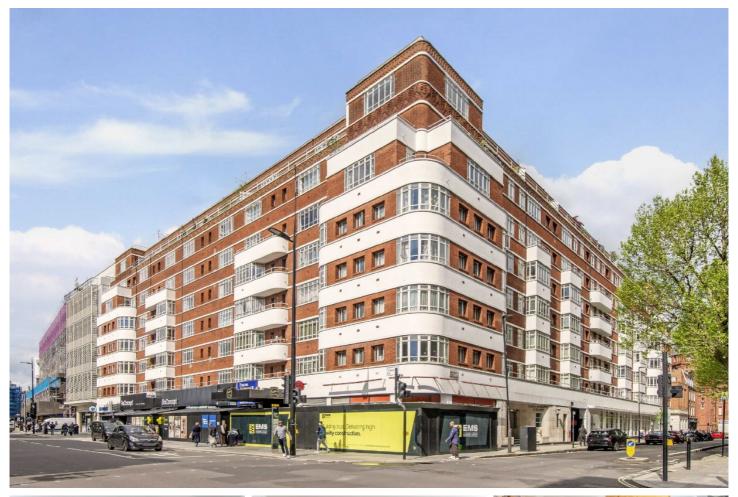

## Paramount Court, WC1E

£600,000

Presenting this bright and spacious third floor one bedroom corner apartment. This portered 1930s Art Deco building flat has a separate kitchen and wooden flooring. The building has a 24 hour concierge and service charges include heating and hot water.

- 1930s Art Deco Building Concierge Lift Access •
- Over 200 Year Lease Central Location Corner Flat •