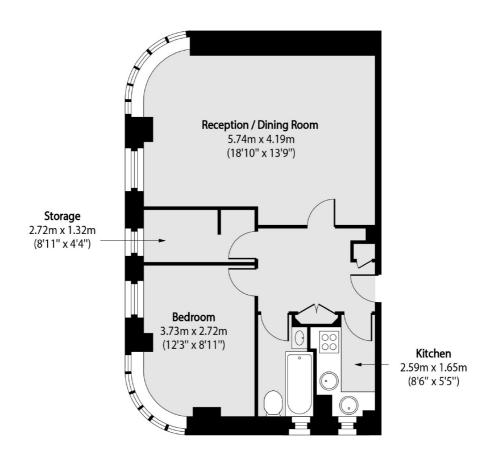

## Paramount Court, WC1E

£600,000

Presenting this bright and spacious third floor one bedroom corner apartment. This portered 1930s Art Deco building flat has a separate kitchen and wooden flooring. The building has a 24 hour concierge and service charges include heating and hot water.

## Frank Harris

& Co. -

Total area (approx): 50.45 sq m (543 sq. ft)

Frank Harris & Co. Bloomsbury and Kings Cross 81 Marchmont Street, London, WC1N 1AL 020 7405 4444 bloomsburysales@frankharris.co.uk

Energy Rating: C. We aim to make our particulars both accurate and reliable. However they are not guaranteed; nor do they form part of an offer or contract. If you require clarification on any points then please contact us, especially if you're traveling some distance to view. Please note that appliances and heating systems have not been tested and therefore no warranties can be given as to their good working order.