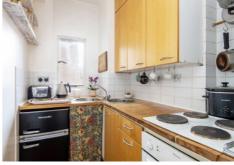

## Paramount Court, WC1E

£600,000

Presenting this bright and spacious third floor one bedroom corner apartment. This portered 1930s Art Deco building flat has a separate kitchen and wooden flooring. The building has a 24 hour concierge and service charges include heating and hot water.