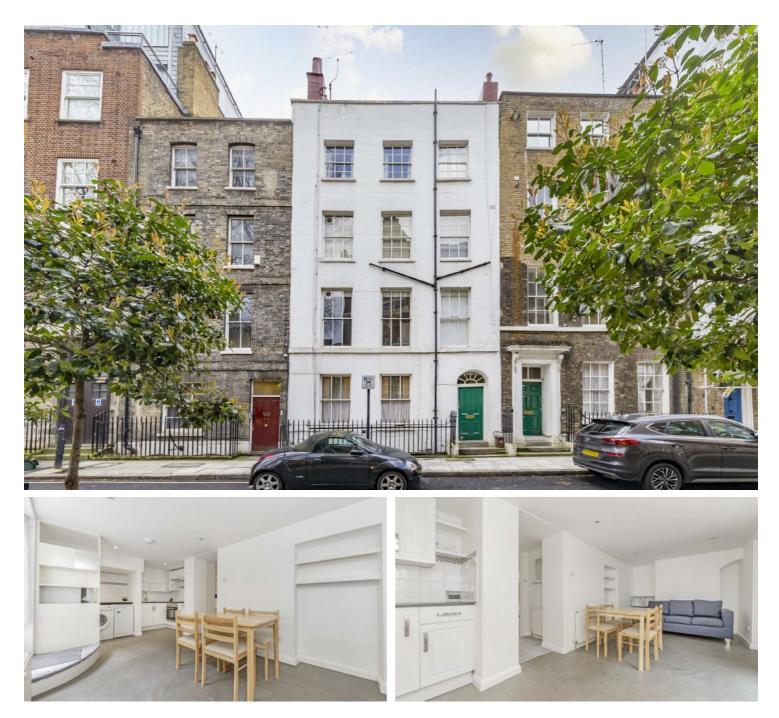

## Bloomsbury, WC1N

£484 Per week

Having just received brand-new carpet and a fresh coat of paint this large one bedroom is ready for immediate occupation. One bedroom with an extra study/ snug/bedroom.

The property is equidistant from Russell Square and Holborn stations. The property is only 200ft from Queen Square Gardens.

- Recently decorated 1.5 bedrooms Walk-in wardrobe •
- Bike storage Secure building Available immediately •