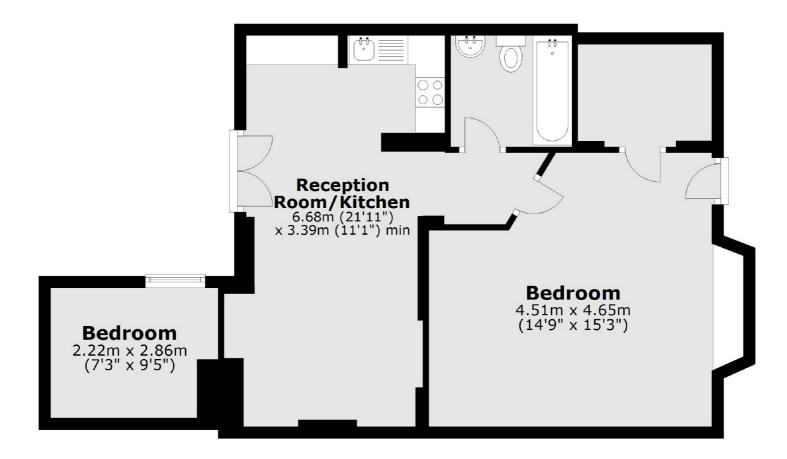

## **Lower Ground Floor**

Frank Harris & Co. Bloomsbury and Kings Cross 81 Marchmont Street, London, WC1N 1AL 020 7387 0077 bloomsburylettings@frankharris.co.uk

Energy Rating: D. We aim to make our particulars both accurate and reliable. However they are not guaranteed; nor do they form part of an offer or contract. If you require clarification on any points then please contact us, especially if you're traveling some distance to view. Please note that appliances and heating systems have not been tested and therefore no warranties can be given as to their good working order.