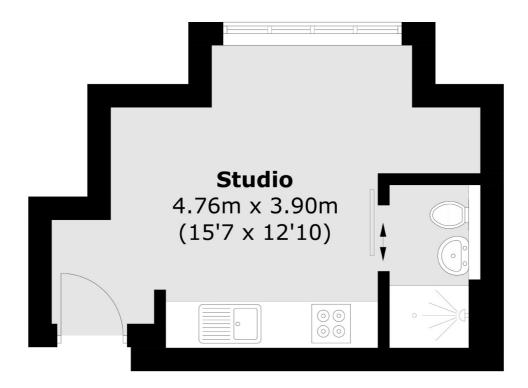

## Frank Harris — & Co.

Total area (approx.): 17.8 sq. m (191.6 sq. ft)

Frank Harris & Co. Bloomsbury and Kings Cross 81 Marchmont Street, London, WC1N 1AL 020 7405 4444 bloomsburysales@frankharris.co.uk