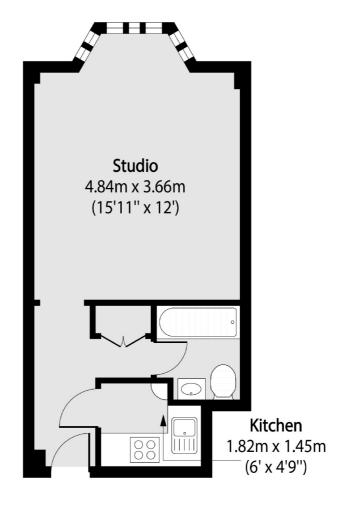

## Russell Court, WC1H

£300,000

Offered to the market is this studio flat set on the 5th floor. The property benefits from a large size living space, separate kitchen, 24-hour concierge and would be perfect as a London base or a main residence.

## Frank Harris —— & Co.

Total area (approx): 26.44 sq m (285 sq. ft)

Frank Harris & Co. Bloomsbury and Kings Cross 81 Marchmont Street, London, WC1N 1AL 020 7405 4444 bloomsburysales@frankharris.co.uk

Energy Rating: C. We aim to make our particulars both accurate and reliable. However they are not guaranteed; nor do they form part of an offer or contract. If you require clarification on any points then please contact us, especially if you're traveling some distance to view. Please note that appliances and heating systems have not been tested and therefore no warranties can be given as to their good working order.