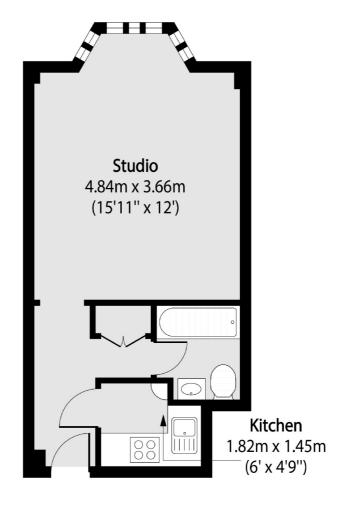

## Russell Court, WC1H

£325,000

Offered to the market is this studio flat set on the 5th floor. The property benefits from a large size living space, separate kitchen, 24-hour concierge and would be perfect as a London base or a main residence.

## Frank Harris —— & Co.

Total area (approx): 26.44 sq m (285 sq. ft)

Frank Harris & Co. Bloomsbury and Kings Cross 81 Marchmont Street, London, WC1N 1AL 020 7405 4444 bloomsburysales@frankharris.co.uk

Energy Rating: C. We aim to make our particulars both accurate and reliable. However they are not guaranteed; nor do they form part of an offer or contract. If you require clarification on any points then please contact us, especially if you're traveling some distance to view. Please note that appliances and heating systems have not been tested and therefore no warranties can be given as to their good working order.