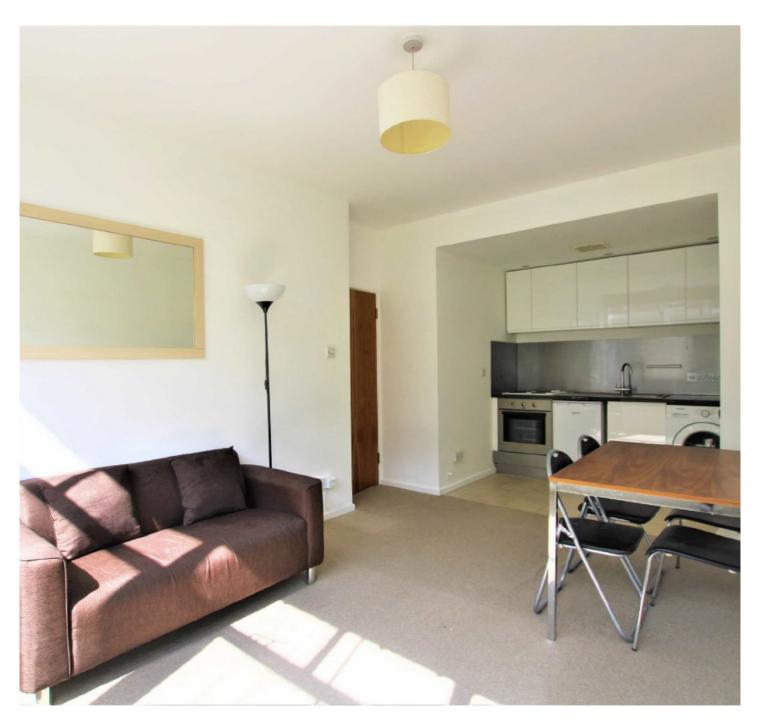

## Clare Court, WC1H

£623 Per week

A well-presented two bedroom apartment in this portered Art Deco style block a short walk from Russell Sq. Station. Features include two double bedrooms, open plan Kitchen/reception & modern kitchen & bathroom.

- Two double-bedrooms
  Porter
  4th floor with lift
  Built-in storage
  Modern kitchen
  Furnished