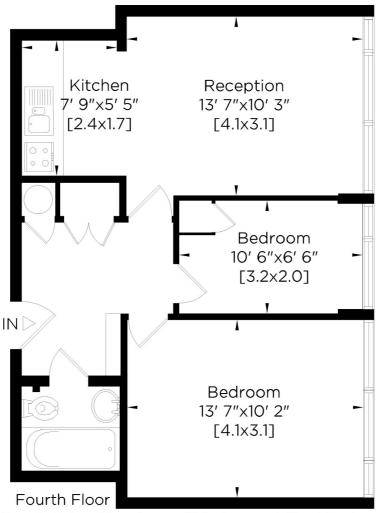

## Clare Court, WC1H

£623 Per week

A well-presented two bedroom apartment in this portered Art Deco style block a short walk from Russell Sq. Station. Features include two double bedrooms, open plan Kitchen/reception & modern kitchen & bathroom.

- Two double-bedrooms
  Porter
  4th floor with lift
  Built-in storage
  Modern kitchen
  Furnished

## Frank Harris —— & Co.

Whilst every attempt has been made to ensure the accuracy of this floor plan, measurements of doors, windows and rooms are approximate. For identification purposes only. Not to scale.@ www.steele.london - Email: Info@steele.london - Tel: 07847 219401