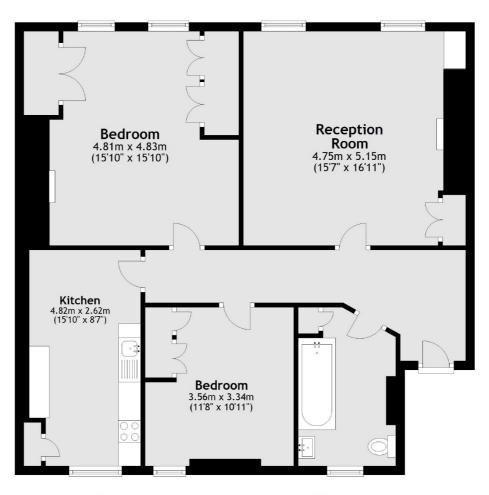

## Frank Harris

Total area: approx. 93.2 sq. metres (1003.5 sq. feet)

Frank Harris & Co. Bloomsbury and Kings Cross 81 Marchmont Street, London, WC1N 1AL 020 7387 0077 bloomsburylettings@frankharris.co.uk