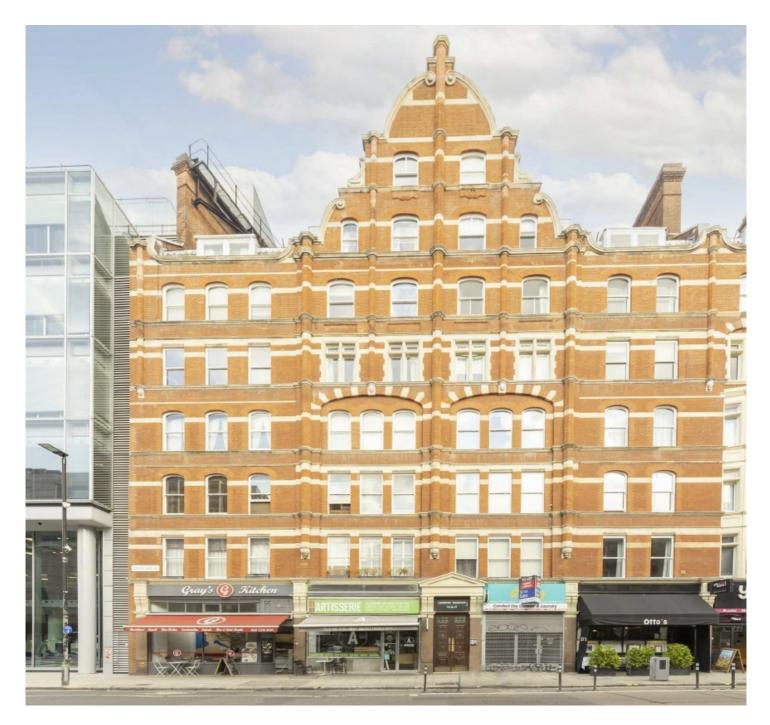

## Bloomsbury, WC1X

£807 Per week

An extremely spacious (1000 sqft) two bedroom property situated on the 5th floor of this attractive mansion block perfectly located for both the West End and the City. The property comprises two very spacious bedrooms and a further lounge area, recently fitted separate kitchen and bathroom.

Churston Mansions is a stunning re-brick mansion building on Gray's Inn Road with a 3rd wave coffee shop across the road and a selection of eateries the property is ideally located. Russell Square, Chancery Lane, and Farringdon Stations are all 0.6 miles away.

- High ceilings Modern fixtures 1000 square foot •
  Two bedrooms 5th floor (lift) Available immediately •