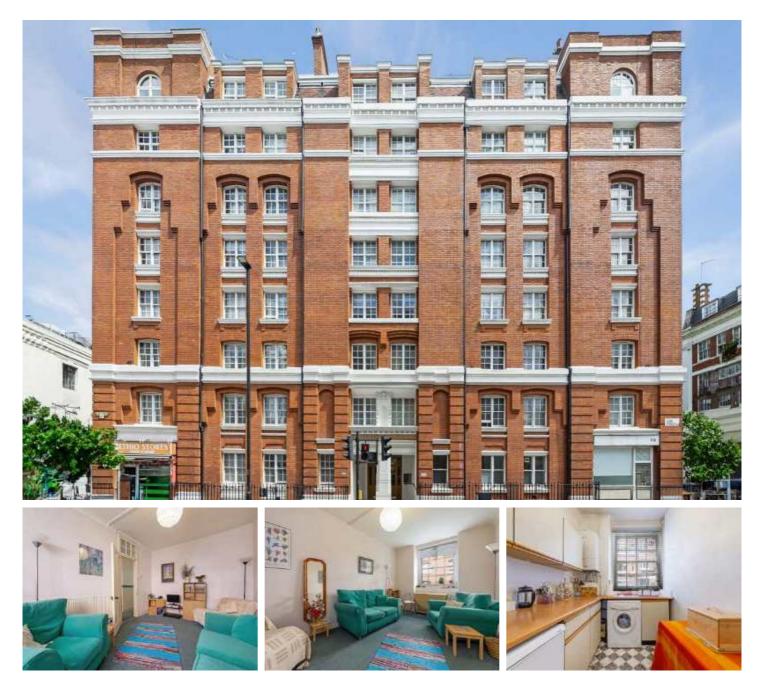

## Queen Alexandra Mansions, WC1H

Introducing this very large one bedroom on the ground floor with its own private entrance. Located in a red brick mansion block, this apartment, over 500 sq.ft, benefits from being share of the freehold, having a caretaker, lift and communal roof terrace with stunning London views

Queen Alexandra Mansions is a very short walk from Kings Cross/ St Pancras Stations and from The Brunswick Centre where you can find local amenities. Covent Garden and the West End is also within close proximity.

- Share Of The Freehold Central Location Large One Bedroom •
- Mansion Block Caretaker No Onward Chain •

£500,000