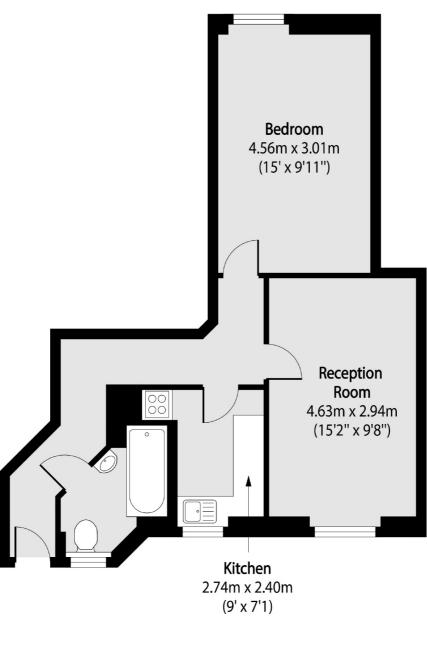

## Frank Harris & Co. -

Total area (approx): 47.79 sq m (514 sq. ft)

Frank Harris & Co. Bloomsbury and Kings Cross 81 Marchmont Street, London, WC1N 1AL 020 7405 4444 bloomsburysales@frankharris.co.uk

Energy Rating: C. We aim to make our particulars both accurate and reliable. However they are not guaranteed; nor do they form part of an offer or contract. If you require clarification on any points then please contact us, especially if you're traveling some distance to view. Please note that appliances and heating systems have not been tested and therefore no warranties can be given as to their good working order.