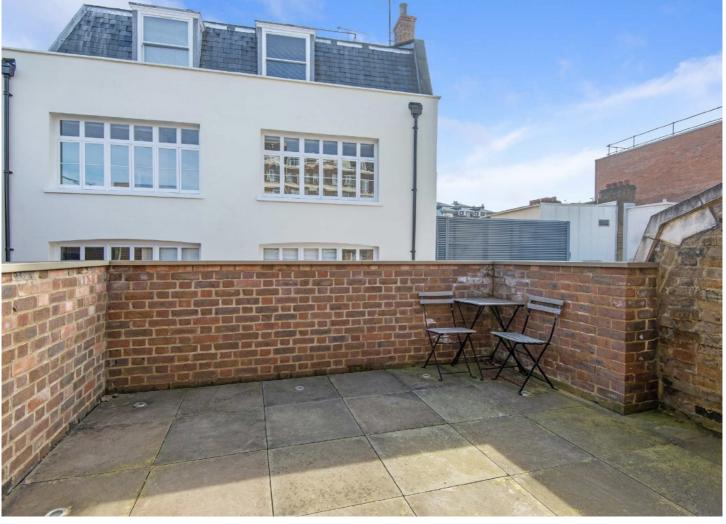

## Warwick Court, WC1R

£1,999,000

This charming three bedroom, two bathroom flat is situated in the heart of London's bustling Bloomsbury neighbourhood. Beautifully refurbished this penthouse with lift access benefits from on onward chain and a private terrace.

- Private Terrace Quiet Street Central Location •
  Air Conditioning No Onward Chain Penthouse •

## Frank Harris

& Co. —

Total area (approx): 101.91 sq m (1097 sq. ft)

Terrace total area (approx): 12.91 sq m (139 sq. ft)

Frank Harris & Co. Bloomsbury and Kings Cross 81 Marchmont Street, London, WC1N 1AL 020 7405 4444 bloomsburysales@frankharris.co.uk