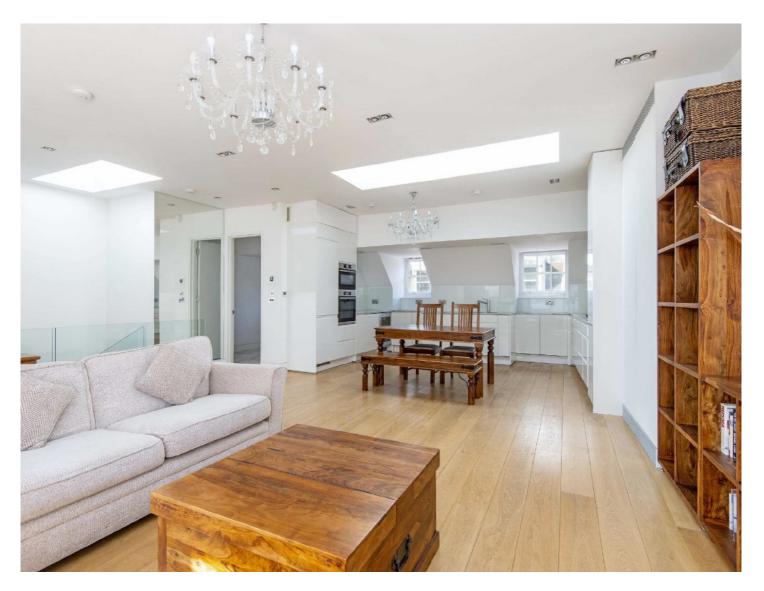

The open and airy living space features beautiful hardwood floors, large windows allowing ample natural light, and a modern kitchen complete with stainless steel appliances and granite worktops. The spacious master bedroom includes built-in wardrobes and an en-suite bathroom. Two additional well-sized bedrooms provide plenty of accommodation.