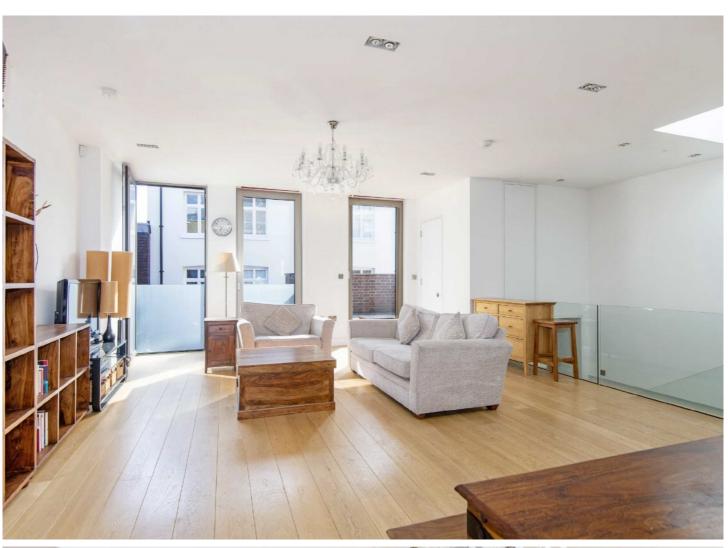

The open and airy living space features beautiful hardwood floors, large windows allowing ample natural light, and a modern kitchen complete with stainless steel appliances and granite worktops. The spacious master bedroom includes built-in wardrobes and an en-suite bathroom. Two additional well-sized bedrooms provide plenty of accommodation.