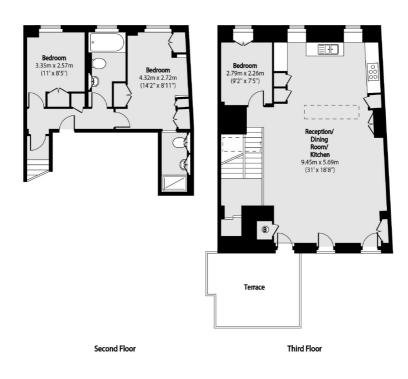

## Warwick Court, WC1R

£1,999,000

This charming three bedroom, two bathroom flat is situated in the heart of London's bustling Bloomsbury neighbourhood. Beautifully refurbished this penthouse with lift access benefits from on onward chain and a private terrace.

The open and airy living space features beautiful hardwood floors, large windows allowing ample natural light, and a modern kitchen complete with stainless steel appliances and granite worktops. The spacious master bedroom includes built-in wardrobes and an en-suite bathroom. Two additional well-sized bedrooms provide plenty of accommodation.

## Frank Harris

& Co. —

Total area (approx): 101.91 sq m (1097 sq. ft)

Terrace total area (approx): 12.91 sq m (139 sq. ft)

Frank Harris & Co. Bloomsbury and Kings Cross 81 Marchmont Street, London, WC1N 1AL 020 7405 4444 bloomsburysales@frankharris.co.uk