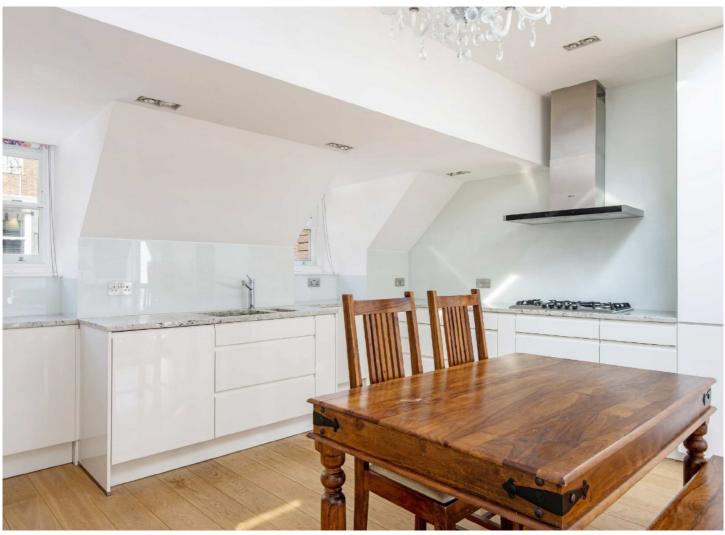

The open and airy living space features beautiful hardwood floors, large windows allowing ample natural light, and a modern kitchen complete with stainless steel appliances and granite worktops. The spacious master bedroom includes built-in wardrobes and an en-suite bathroom. Two additional well-sized bedrooms provide plenty of accommodation.