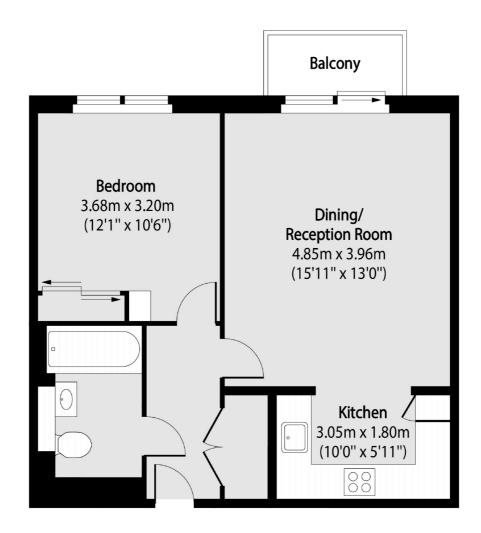

## St. Williams Court, N1

£475,000

Introducing this large one bedroom on the fourth floor in a ported development. Over 500 sq.ft this good conditioned apartment benefits from an open-plan, private balcony and comprises of a large double bedroom. Key features include no onward chain, a concierge as well as gym facilities.

## Frank Harris

Total area (approx): 48.49 sq m (522 sq. ft)

Balcony total area (approx): 2.51 sq m (27 sq. ft)

Frank Harris & Co. Bloomsbury and Kings Cross 81 Marchmont Street, London, WC1N 1AL 020 7405 4444 bloomsburysales@frankharris.co.uk