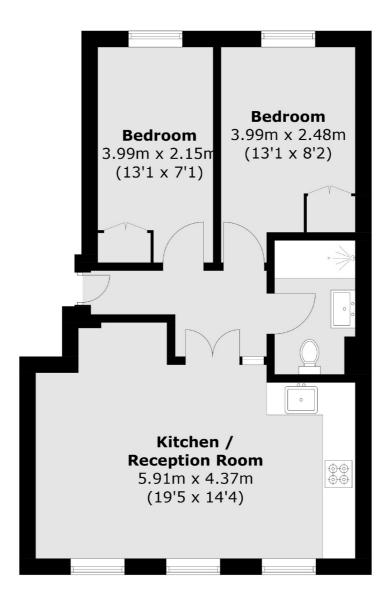

## Frank Harris

& Co. -

Total area (approx.): 49.5 sq. m (532.8 sq. ft)

Frank Harris & Co. Bloomsbury and Kings Cross 81 Marchmont Street, London, WC1N 1AL 020 7405 4444 bloomsburysales@frankharris.co.uk