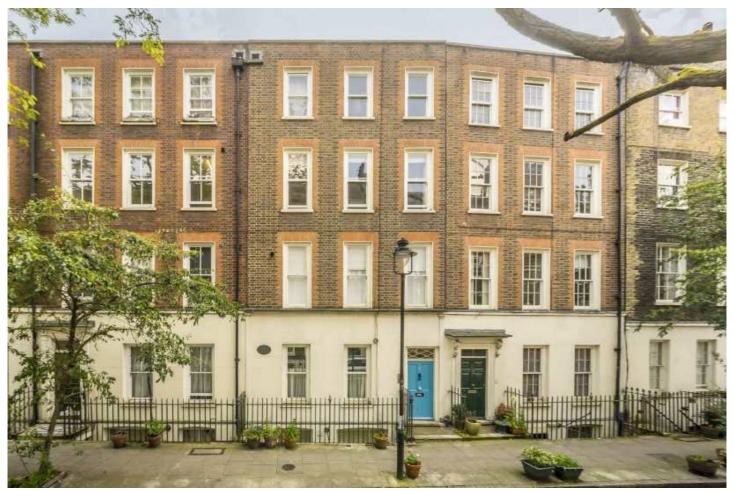

## Bloomsbury, WC1N

£829,000

A two bedroom flat on the second floor of an impressive Georgian townhouse. The property has been modernised throughout and consists of a re-fitted bathroom, kitchen and living room. This property boasts of natural light and benefits from no onward chain.

Situated on one of the best streets in Bloomsbury, just off Lamb's Conduit Street and close by an array of independent shops and restaurants. Close to Holburn and Russell Square stations where excellent transport links can be found. Brunswick Centre is also situated close by.

- Period Property No Chain Georgian Townhouse •
- Treelined Street Excellent Location Grade Two Listed •