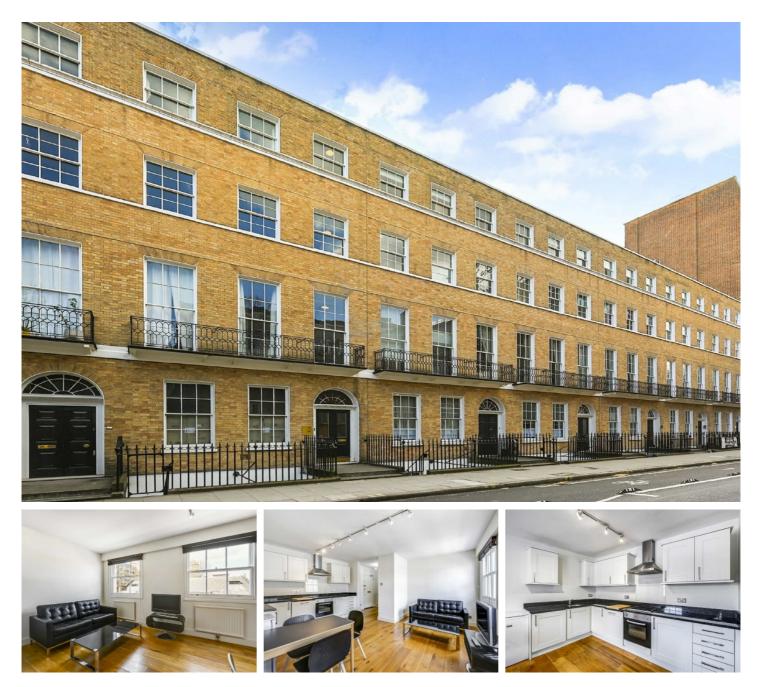

## Tamar House, WC1H

£692 Per week

A fantastically presented and recently redecorated 3rd floor two bedroom property. The block is situated in Bloomsbury's prime location Tavistock Place and is ideal for a couple or sharers.

Tamar House is located in central Bloomsbury. 0.2 miles from Russell Square Station, 0.3 miles from Euston Station, and only 0.1 miles to The Brunswick Centre and Marchmont Street.

- Two large double bedrooms Modern specification Recently painted •
- Wooden flooring Furnished 3rd floor with lift •