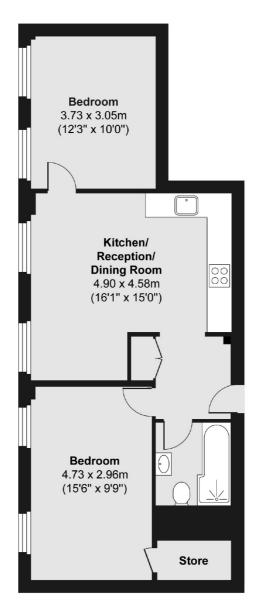

## Frank Harris

Fourth Floor

Total area (approx.) 57.84 sq. m (623 sq. ft)

Frank Harris & Co. Bloomsbury and Kings Cross 81 Marchmont Street, London, WC1N 1AL 020 7387 0077 bloomsburylettings@frankharris.co.uk