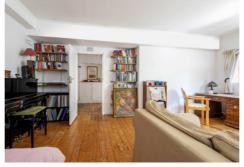

## Paramount Court, WC1E

£700,000

Presenting this bright and spacious third floor one bedroom corner apartment. This portered 1930s Art Deco building flat has a separate kitchen and wooden flooring. The building has a 24 hour concierge and service charges include heating and hot water.