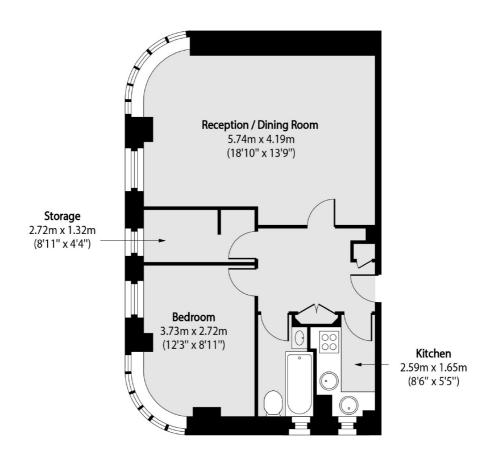

## Paramount Court, WC1E

£700,000

Presenting this bright and spacious third floor one bedroom corner apartment. This portered 1930s Art Deco building flat has a separate kitchen and wooden flooring. The building has a 24 hour concierge and service charges include heating and hot water.

## Frank Harris

& Co. -

Total area (approx): 50.45 sq m (543 sq. ft)

Frank Harris & Co. Bloomsbury and Kings Cross 81 Marchmont Street, London, WC1N 1AL 020 7405 4444 bloomsburysales@frankharris.co.uk

Energy Rating: C. We aim to make our particulars both accurate and reliable. However they are not guaranteed; nor do they form part of an offer or contract. If you require clarification on any points then please contact us, especially if you're traveling some distance to view. Please note that appliances and heating systems have not been tested and therefore no warranties can be given as to their good working order.