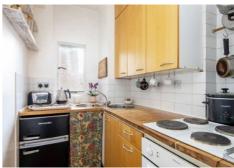

## Paramount Court, WC1E

£700,000

Presenting this bright and spacious third floor one bedroom corner apartment. This portered 1930s Art Deco building flat has a separate kitchen and wooden flooring. The building has a 24 hour concierge and service charges include heating and hot water.