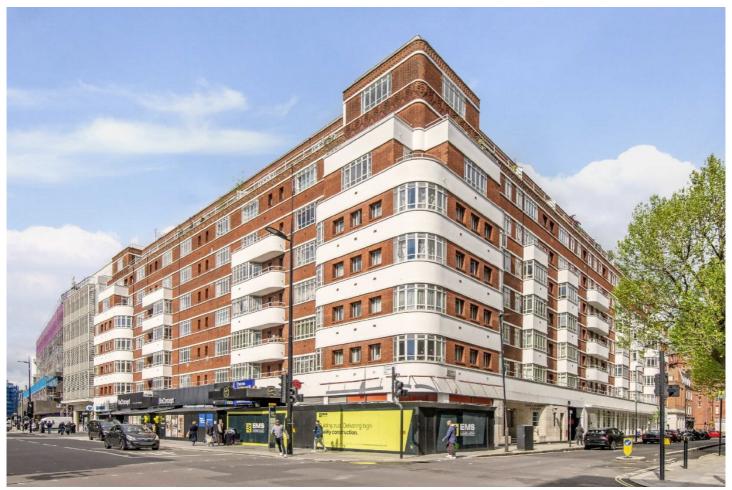

## Paramount Court, WC1E

£700,000

Presenting this bright and spacious third floor one bedroom corner apartment. This portered 1930s Art Deco building flat has a separate kitchen and wooden flooring. The building has a 24 hour concierge and service charges include heating and hot water.

- 1930s Art Deco Building Concierge Lift Access •
- Over 200 Year Lease Central Location Corner Flat •